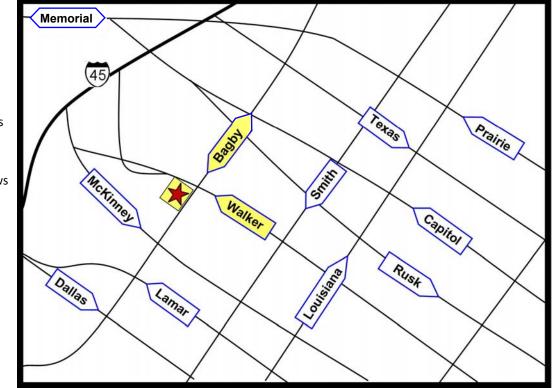

## See other side for Driving Directions.

Bus Routes: 30, 40, 41, 44 stop at the corner of Bagby and Walker. The door on Bagby is usually locked; you can walk down to the lower level on either side of the building and around to the back side.

Indicates a one way street - arrow points in the direction that traffic flows.

Indicates traffic flows in both directions.

City Hall Annex, 7 900 Bagby

Metered Parking is available behind the building – when you turn onto Walker get into the far left lane and follow it down to the back of the building (the arrow in the 2<sup>nd</sup> photo is pointing to the driveway). *If you miss the driveway you will probably end up on I-45 North so watch carefully!* 

## DON'T FORGET TO PAY THE PARKING METER AND PUT THE RECEIPT ON YOUR DASHBOARD!

**From I-10:** Head east on I-10, exit Smith Street (exit 769A). Turn Right on Walker - get in the left lane and when you pass Bagby there is a driveway on the side of the building that goes down to the parking lot in the back.

**From Memorial Drive:** Head east on Memorial Drive (toward downtown), turn Right on Bagby. Turn Right on Walker into the far left lane and follow the driveway on the side of the building that goes down to the parking lot in the back.

**From I-45 North:** Head south on I-45, exit McKinney Street (exit 47C). Turn left onto Bagby. Turn Left on Walker into the far left lane and follow the driveway on the side of the building that goes down to the parking lot in the back.

**From I-45 South:** Head north on I-45, exit Memorial Drive (exit 47B). Turn Right on Memorial. Turn Right on Bagby. Turn Right on Walker into the far left lane and follow the driveway on the side of the building that goes down to the parking lot in the back.

**From 59 North:** Head south on 59 then go west on I-10. Take I-45 south (exit 768B) then exit at McKinney Street (exit 47C). Turn left onto Bagby. Turn Left on Walker into the far left lane and follow the driveway on the side of the building that goes down to the parking lot in the back.

**From 59 South:** Head north on 59, take the exit on the left to I-45 North. Exit Memorial Drive (47B). Turn Right on Memorial Drive. Turn Right on Bagby. Turn Right on Walker into the far left lane and follow the driveway on the side of the building that goes down to the parking lot in the back.