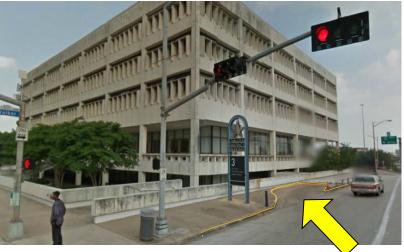

Indicates a one way street - arrow points in the direction that traffic flows.

Indicates traffic flows in both directions.

City Hall Annex, 7 900 Bagby

Metered Parking is available behind the building – when you turn onto Walker get into the far left lane and follow it down to the back of the building (the arrow in the 2<sup>nd</sup> photo is pointing to the driveway). *If you miss the driveway you will probably end up on I-45 North so watch carefully!* 