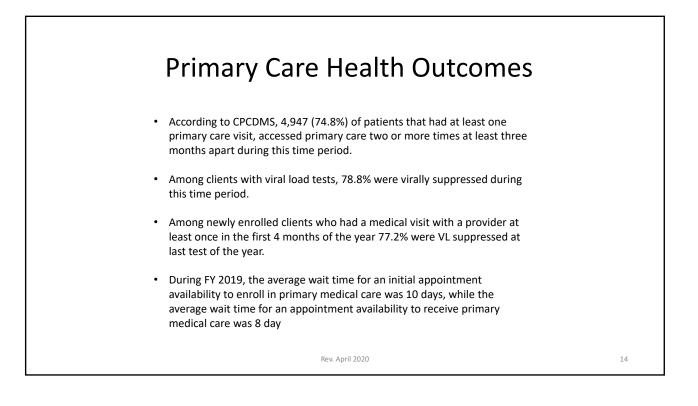

|                         | Primary Care<br>(EXCLUDING VISION)      |        |                               |       |                               |                                                         |     |  |  |
|-------------------------|-----------------------------------------|--------|-------------------------------|-------|-------------------------------|---------------------------------------------------------|-----|--|--|
| CALENDAR<br>YEAR        | Total<br>Number of<br>Clients<br>Served | Harris | Number in<br>Harris<br>County |       | nber<br>side of<br>ris<br>nty | Average Allocation<br>per Unduplicated<br>Client Served |     |  |  |
| 2018                    | 8,87                                    | 4      | 8,131                         | 743   |                               | \$1,340                                                 |     |  |  |
| 2019                    | 9,38                                    | 4      | 8,572                         | 2 812 |                               | \$1,197                                                 |     |  |  |
| Tropogon dorr 150       | М                                       | F      | A/<br>no                      |       | W<br>non                      | Other<br>non                                            | H/L |  |  |
| Transgender=156<br>2018 | 75%                                     | 25%    | Ę                             | 50%   | 13%                           | 6 2%                                                    | 35% |  |  |
| 2019                    | 75%                                     | 25%    | 2                             | 9%    | 12%                           | 6 3%                                                    | 36% |  |  |
|                         | Rev. April 2020                         |        |                               |       |                               |                                                         |     |  |  |