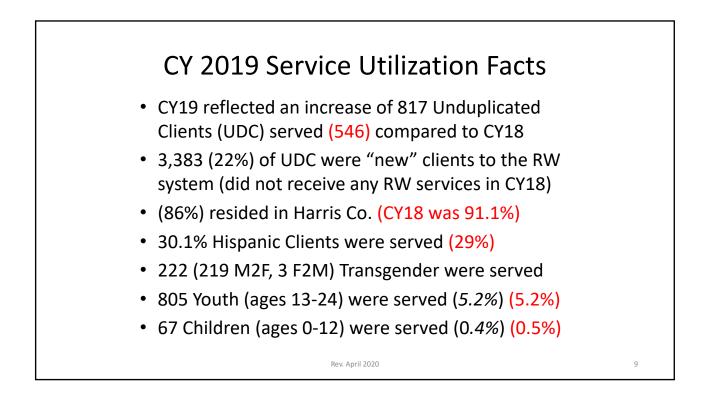

1

Report Prepared by: Ryan White Grant Administration

Rev. April 2020

| А                                                                  | ll Serv                                                   | ices                          | /Al            | (                                        | Grar     | nt                                                                      | S            |                |
|--------------------------------------------------------------------|-----------------------------------------------------------|-------------------------------|----------------|------------------------------------------|----------|-------------------------------------------------------------------------|--------------|----------------|
| CALENDAR<br>YEAR                                                   | Total<br>Number of<br>Clients<br>Served                   | Number in<br>Harris<br>County |                | Number<br>Outside of<br>Harris<br>County |          | Number of New<br>Clients<br>(did not receive RW<br>services in prior CY |              | ts<br>ive RW   |
| 2018<br>2019                                                       | 14,576<br>15,393                                          |                               | 3,278<br>3,999 |                                          |          |                                                                         |              | 4.1%)<br>2.0%) |
| 1% of clients<br>served were<br>Transgender<br>individuals (n=222) | М                                                         | F                             | A/<br>No       |                                          | W<br>non |                                                                         | Other<br>non | H/L            |
| 2018                                                               | 74.6%                                                     | 25.4%                         |                | .3%                                      | 15.59    |                                                                         | 2.2%         | 29.0%          |
| 2019                                                               | 2019 75.0% 25.0% 52.7% 15.0% 2.2% 30.1%   Rev. April 2020 |                               |                |                                          |          |                                                                         |              |                |

| Nev<br>(All Grants, c                                                 | N Clie                                  |        |           |           |          |              | CY)       |
|-----------------------------------------------------------------------|-----------------------------------------|--------|-----------|-----------|----------|--------------|-----------|
| CALENDAR<br>YEAR<br>2019                                              | Total<br>Number of<br>Clients<br>Served | Harris |           |           |          | Notes        |           |
| All Clients                                                           | 15,39                                   | 3 1    | 3,278     | 1,298     |          | 86.3% in     | Harris Co |
| New Clients                                                           | 3,38                                    | 3      | 3,103     | 280       |          | 91.7% in     | Harris Co |
| 1% of new clients<br>served were<br>Transgender<br>individuals (n=64) | М                                       | F      | A/<br>no  |           | W<br>non | Other<br>non | H/L       |
| All Clients                                                           | 75.0%                                   | 25.0%  | 52        | .7% 15.09 |          | % 2.2%       | 30.1%     |
| New Clients                                                           | 76.3%                                   | 23.7%  | 23.7% 54. |           | 15.19    | % 2.3%       | 28.0%     |
|                                                                       | Rev. April 2020                         |        |           |           |          |              |           |