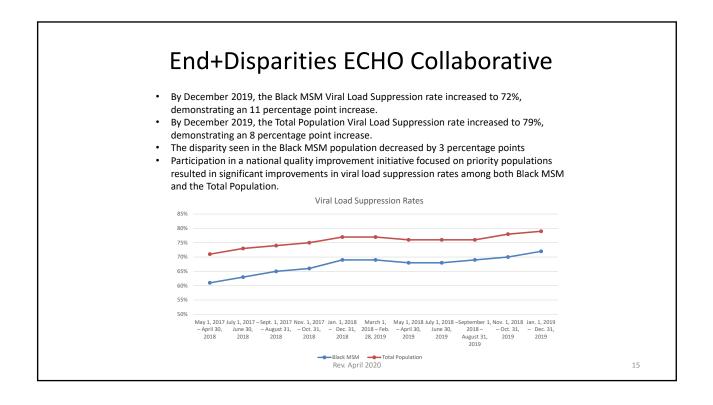

|       | W<br>non                      | Other<br>non                                            | H/L |  |  |
| Transgender=156<br>2018 | 75%                                     | 25%    | Ę                             | 50%   | 13%                           | 6 2%                                                    | 35% |  |  |
| 2019                    | 75%                                     | 25%    | 2                             | 9%    | 12%                           | 6 3%                                                    | 36% |  |  |
|                         | Rev. April 2020                         |        |                               |       |                               |                                                         |     |  |  |