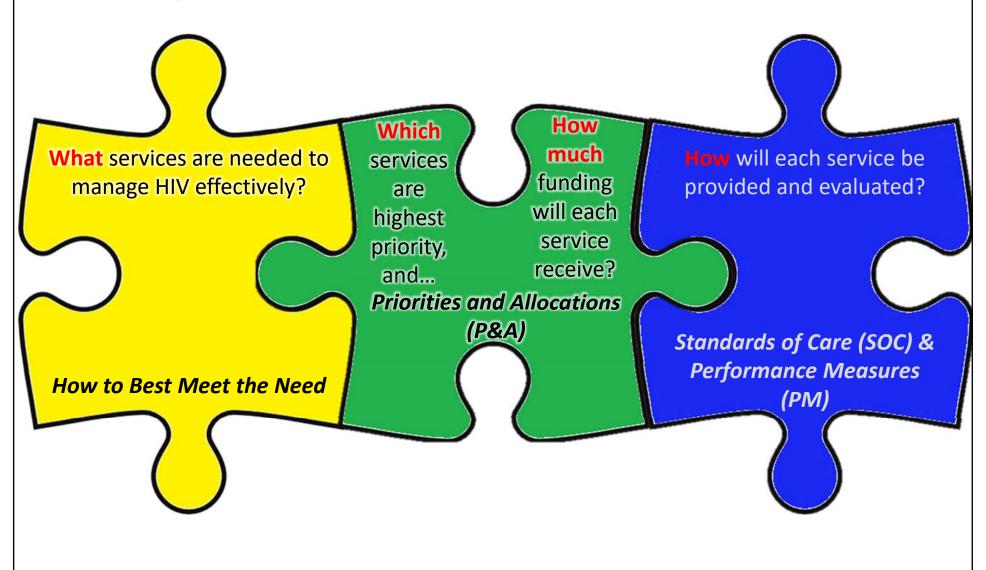

# FY 2021 How to Best Meet the Need (HTBMN) Process

Workgroup Recommendations, including Financial Eligibility: See attached summary of workgroup recommendations and full packet of service definitions.

Motion #3: it was moved and seconded (Starr, Miertschin) to approve the How to Best Meet the Need

workgroup recommendations for the FY 2021 Ryan White Part A, MAI, Part B and State Services service definitions and financial eligibility except for Emergency Financial Assistance and Medical Nutritional Therapy and Supplements. Motion carried. Abstentions: Aloysius, Lindstrom, Miertschin, Mills.