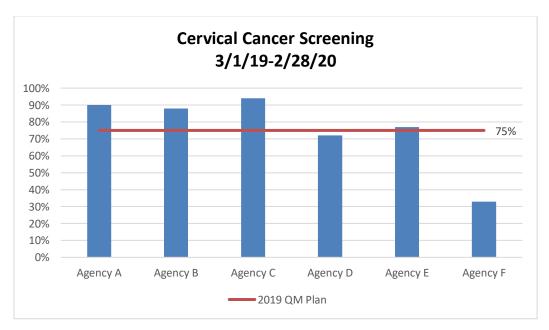

-----|-------|----------|-------|
|                                                       | Black | Hispanic | White |
| Number of female clients who had Pap screen results   |       |          |       |
| documented in the previous three years                | 131   | 70       | 11    |
| Number of female clients:                             |       |          |       |
| for whom a pap smear was indicated, and               |       |          |       |
| who had a medical visit with a provider with          |       |          |       |
| prescribing privileges at least twice in the          |       |          |       |
| measurement year                                      | 148   | 90       | 19    |
| Rate                                                  | 88.5% | 77.8%    | 57.9% |



### Gonorrhea/Chlamydia Screening

• Percent of clients living with HIV at risk for sexually transmitted infections who had a test for Gonorrhea/Chlamydia within the measurement year

|                                                     | 2017  | 2018  | 2019  |
|-----------------------------------------------------|-------|-------|-------|
| Number of clients who had a test for                |       |       |       |
| Gonorrhea/Chlamydia                                 | 493   | 501   | 506   |
| Number of clients who had a medical visit with a    |       |       |       |
| provider with prescribing privileges at least twice |       |       |       |
| in the measurement year                             | 635   | 635   | 635   |
| Rate