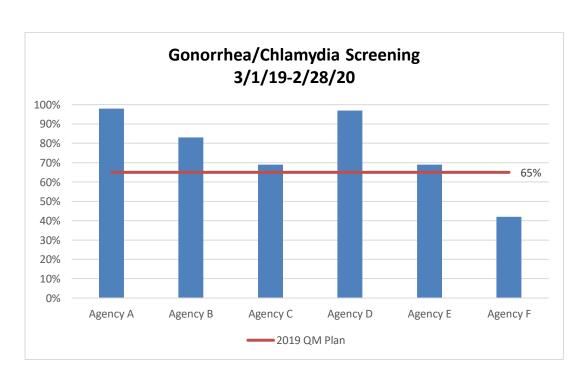

ntified

| 2019 GC/CT by Race/Ethnicity                    |       |          |       |
|-------------------------------------------------|-------|----------|-------|
|                                                 | Black | Hispanic | White |
| Number of clients who had a serologic test for  |       |          |       |
| syphilis performed at least once during the     |       |          |       |
| measurement year                                | 224   | 195      | 79    |
| Number of clients who had a medical visit with  |       |          |       |
| a provider with prescribing privileges at least |       |          |       |
| twice in the measurement year                   | 272   | 247      | 105   |
| Rate                                            | 82.4% | 78.9%    | 75.2% |



## Hepatitis B Screening

 Percentage of clients living with HIV who have been screened for Hepatitis B virus infection status

|                                                   | 2017  | 2018  | 2019  |
|---------------------------------------------------|-------|-------|-------|
| Number of clients who have documented             |       |       |       |
| Hepatitis B infection status in the health record | 553   | 577   | 571   |
| Number of clients who had a medical visit with a  |       |       |       |
| provider with prescribing privileges at least     |       |       |       |
| twice in the measurement year                     | 635   | 635   | 635   |
| Rate                                              | 87.1% | 90.9% | 89.9% |
| Change from Previous Years Results