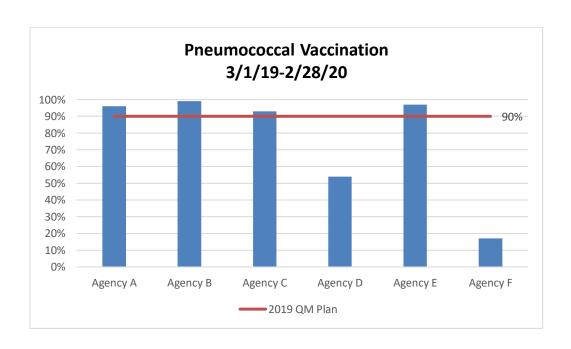

| Black | Hispanic | White |
| Number of clients who received pneumococcal                 |       |          |       |
| vaccination                                                 | 216   | 216      | 82    |
| Number of clients who:                                      |       |          |       |
| <ul> <li>had a CD4 count &gt; 200 cells/mm3, and</li> </ul> |       |          |       |
| had a medical visit with a provider with                    |       |          |       |
| prescribing privileges at least twice in the                |       |          |       |
| measurement period                                          | 262   | 239      | 101   |
| Rate                                                        | 82.4% | 90.4%    | 81.2% |



## Preventative Care and Screening: Mental Health Screening

• Percentage of clients living with HIV who have had a mental health screening

|                                                 | 2017  | 2018  | 2019  |
|-------------------------------------------------|-------|-------|-------|
| Number of clients who received a mental health  |       |       |       |
| screening                                       | 612   | 623   | 604   |
| Number of clients who had a medical visit with  |       |       |       |
| a provider with prescribing privileges at least |       |       |       |
| twice in the measurement period                 | 635   | 635   | 635   |
| Rate                                            | 96.4% | 98.1% | 95.1% |
| Change from Previous Years Results