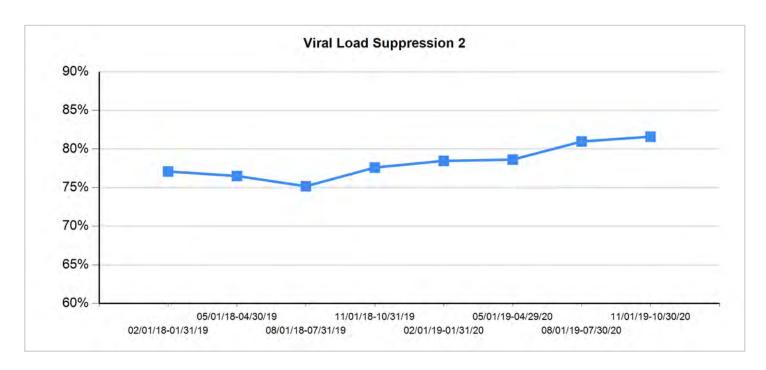

| 6,736                  | 6,830                  | 6,995                  | 6,970                  |  |  |  |  |  |  |
| Number of clients who have had at least 1 medical visit with a provider with prescribing privileges | 8,585                  | 8,687                  | 8,639                  | 8,542                  |  |  |  |  |  |  |
| Percentage                                                                                          | 78.5%                  | 78.6%                  | 81.0%                  | 81.6%                  |  |  |  |  |  |  |
| Change from Previous<br>Quarter Results                                                             | 0.9%                   | 0.2%                   | 2.3%                   | 0.6%                   |  |  |  |  |  |  |



abr173 - CQM v1.9 10/7/20 Page 1 of 27

| VL Suppression 2 by Race/Ethnicity                                                                                                                     |        |           |       |        |           |       |                     |       |       |  |  |  |
|--------------------------------------------------------------------------------------------------------------------------------------------------------|--------|-----------|-------|--------|-----------|-------|---------------------|-------|-------|--|--|--|
|                                                                                                                                                        | 05/01/ | /19 - 04/ | 29/20 | 08/01/ | /19 - 07/ | 30/20 | 11/01/19 - 10/30/20 |