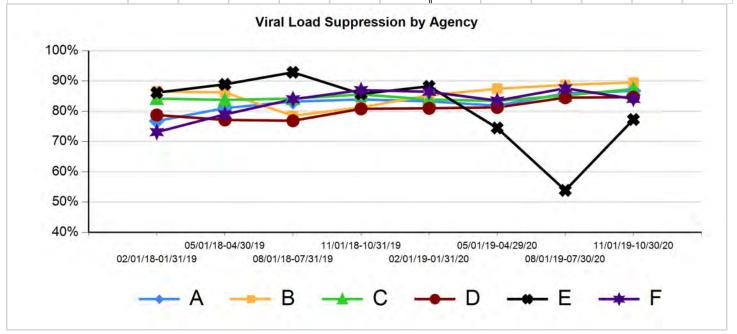

# Part A Reflects "Increase" Funding Scenario MAI Reflects "Increase" Funding Scenario