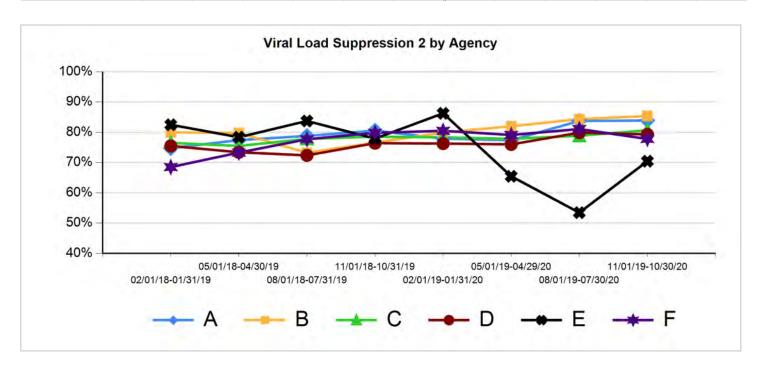

| 413   |
| Number of clients who have had at least 1 medical visits with a provider with prescribing privileges and have been enrolled in care at least six month | 670   | 2,624 | 2,816   | 2,100  | 73     | 491     | 664    | 2,501 | 2,819    | 2,082  | 71    | 531   |
| Percentage                                                                                                                                             | 83.7% | 84.3% | 78.8%   | 79.9%  | 53.4%  | 81.1%   | 83.9%  | 85.4% | 80.7%    | 79.3%  | 70.4% | 77.8% |
| Change from<br>Previous Quarter<br>Results                                                                                                             | 6.4%  | 2.4%  | 1.0%    | 3.9%   | -12.0% | 2.0%    | 0.2%   | 1.0%  | 1.8%     | -0.6%  | 17.0% | -3.3% |



abr173 - CQM v1.9 10/7/20 Page 3 of 27

| Viral Load Suppression                                                                                                                                 |                        |                        |                        |                        |
|--------------------------------------------------------------------------------------------------------------------------------------------------------|------------------------|------------------------|------------------------|------------------------|
|                                                                                                                                                        | 02/01/19 -<br>01/31/20 | 05/01/19 -<br>04/29/20 | 08/01/19 -<br>07/30/20 | 11/01/19 -<br>10/3