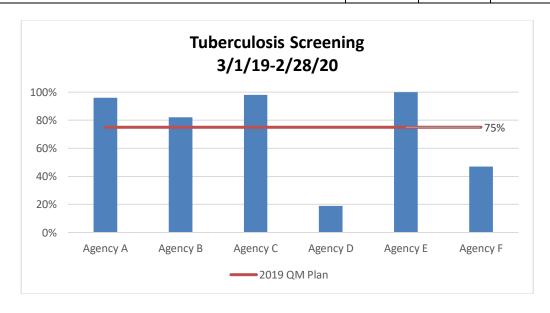

| 164   | 173      | 79    |
| Number of clients who:  • do not have a history of previous documented culture-positive TB disease or previous documented positive TST or IGRA; and  • had a medical visit with a provider with prescribing |       | 242      |       |
| privileges at least once in the measurement year.                                                                                                                                                           | 250   | 213      | 97    |
| Rate                                                                                                                                                                                                        | 65.6% | 81.2%    | 81.4% |



#### Adolescent/Adult Performance Measures

## **Cervical Cancer Screening**

 Percentage of women living with HIV who have Pap screening results documented in the previous three years

|                                                             | 2017  | 2018  | 2019  |
|-------------------------------------------------------------|-------|-------|-------|
| Number of female clients who had Pap screen results         |       |       |       |
| documented in the previous three years                      | 226   | 199   | 214   |
| Number of female clients:                                   |       |       |       |
| <ul> <li>for whom a pap smear was indicated, and</li> </ul> |       |       |       |
| who had a medical visit with a provider with                |       |       |