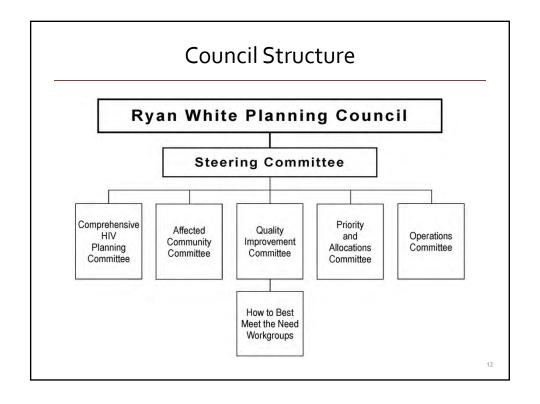

# Part A Reflects "Increase" Funding Scenario MAI Reflects "Increase" Funding Scenario