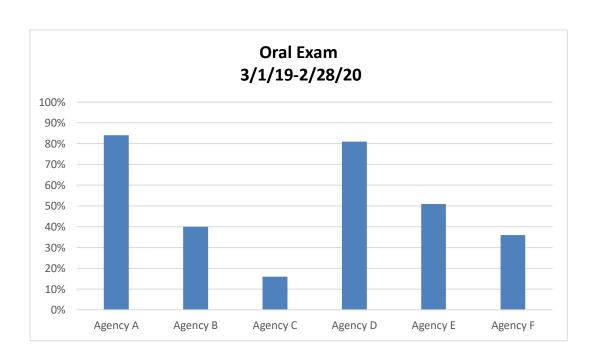

--------------------|-------|----------|-------|--|
|                                                  | Black | Hispanic | White |  |
| Number of clients who were referred to a dentist |       |          |       |  |
| for an oral exam or self-reported receiving a    |       |          |       |  |
| dental exam at least once during the             |       |          |       |  |
| measurement year                                 | 130   | 115      | 41    |  |
| Number of clients who had a medical visit with   |       |          |       |  |
| a provider with prescribing privileges at least  |       |          |       |  |
| twice in the measurement year                    | 272   | 247      | 105   |  |
| Rate                                             | 47.8% | 46.6%    | 39%   |  |



#### Pneumococcal Vaccination

• Percentage of clients living with HIV who ever received pneumococcal vaccination

|                                                              | 2017  | 2018  | 2019  |
|--------------------------------------------------------------|-------|-------|-------|
| Number of clients who received pneumococcal                  |       |       |       |
| vaccination                                                  | 514   | 507   | 523   |
| Number of clients who:                                       |       |       |       |
| <ul> <li>had a CD4 count &gt; 200 cells/mm3, and</li> </ul>  |       |       |       |
| <ul> <li>had a medical visit with a provider with</li> </ul> |       |       |       |
| prescribing privileges at least twice in the