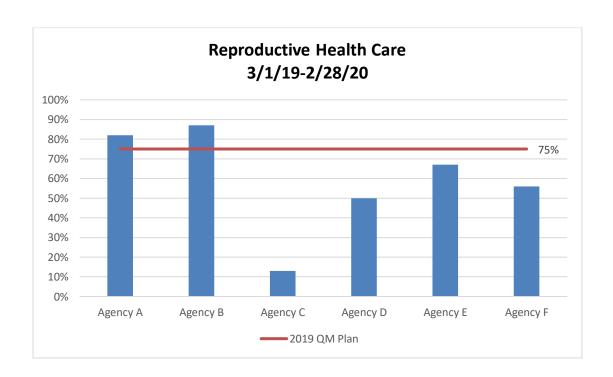

| 22     | 29    | 37    |
| Number of reproductive-age women who:                              |        |       |       |
| <ul> <li>did not have a hysterectomy or bilateral tubal</li> </ul> |        |       |       |
| ligation, and                                                      |        |       |       |
| <ul> <li>had a medical visit with a provider with</li> </ul>       |        |       |       |
| prescribing privileges at least twice in the                       |        |       |       |
| measurement period                                                 | 63     | 54    | 66    |
| Rate                                                               | 34.9%  | 53.7% | 56.1% |
| Change from Previous Years Results                                 | -19.1% | 18.8% | 2.4%  |



## Intimate Partner Violence Screening

 Percentage of clients living with HIV who received screening for current intimate partner violence

|                                              | 2017  | 2018  | 2019  |
|----------------------------------------------|-------|-------|-------|
| Number of clients who received screening for |       |       |       |
| current intimate partner violence            | 499   | 592   | 577   |
| Number of clients who:                       |       |       |       |
| had a medical visit with a provider with     |       |       |       |
| prescribing privileges at least twice in the |       |       |       |
| measurement period                           | 635   | 635   | 635   |
| Rate                                         | 78.6% | 93.2% | 90.9% |