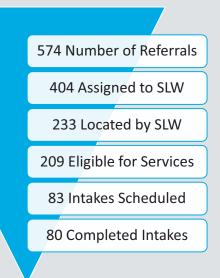

|         |         |                                 |                                                                 |     |    |         |

# Comprehensive HIV Planning Committee Report

# Houston Health Department HIV Service Linkage & Data-to-Care

RICARDO MORA, MPH FEBRUARY 11, 2021

# **Definitions**

**HIV Service Linkage Program:** The program helps HIV-positive individuals — who are newly diagnosed or who are not currently accessing HIV care — by providing them with short-term, intensive support in engaging with an HIV care provider.

**Data-to-care:** The use of data to locate persons living with HIV (PLWH) who were once in care, but have been out of care for 1 year or longer.

# HIV Service Linkage Cascade in 2020

(January 1, 2020 - December 31, 2020)



- 70% of referrals assigned
- 58% of referrals located
- 90% of referrals eligible
- 40% of referrals scheduled an intake
- 96% of referrals completed an intake

Source: HIVSLP Cascade Report, Houston Health Department, 2020)

# Most Requested Services in 2020

(January 1, 2020 - December 31, 2020)

| Most Requested Services Among Clients in the Houston Health Departments |    |  |  |  |  |  |  |
|-------------------------------------------------------------------------|----|--|--|--|--|--|--|
| HIV Medical Care 66                                                     |    |  |  |  |  |  |  |
| Dental Care                                                             | 45 |  |  |  |  |  |  |
| Vision Care                                                             | 37 |  |  |  |  |  |  |
|