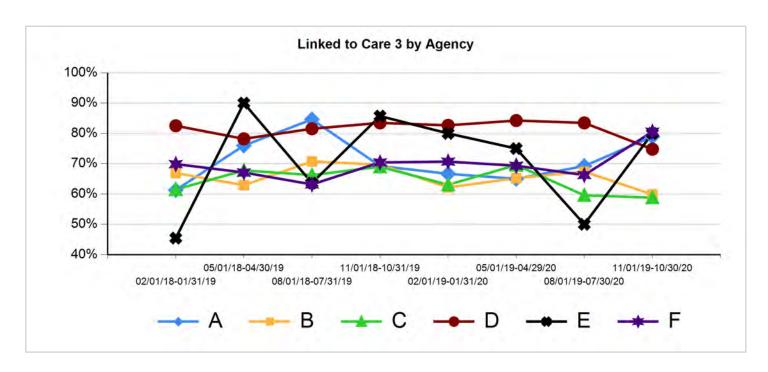

# Part A Reflects "Increase" Funding Scenario MAI Reflects "Increase" Funding Scenario