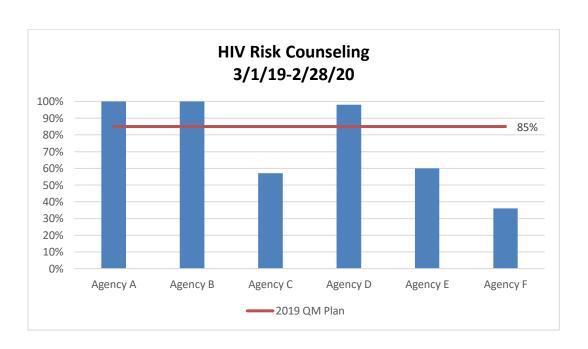

from Previous Years Results                | 21.3% | -6.8% | -2%   |

| 2019 HIV Risk Counseling by Race/Ethnicity        |       |          |       |
|---------------------------------------------------|-------|----------|-------|
|                                                   | Black | Hispanic | White |
| Number of clients, as part of their primary care, |       |          |       |
| who received HIV risk counseling                  | 228   | 208      | 76    |
| Number of clients who had a medical visit with    |       |          |       |
| a provider with prescribing privileges at least   |       |          |       |
| twice in the measurement year                     | 272   | 247      | 105   |
| Rate                                              | 83.8% | 84.2%    | 72.4% |



#### Oral Exam

 Percent of clients living with HIV who were referred to a dentist for an oral exam or self-reported receiving a dental exam at least once during the measurement year

|                                                  | 2017  | 2018  | 2019   |
|--------------------------------------------------|-------|-------|--------|
| Number of clients who were referred to a dentist |       |       |        |
| for an oral exam or self-reported receiving a    |       |       |        |
| dental exam at least once during the             |       |       |        |
| measurement year                                 | 272   | 355   | 291    |
| Number of clients who had a medical visit with   |       |       |        |
| a provider with prescribing privileges at least  |       |       |