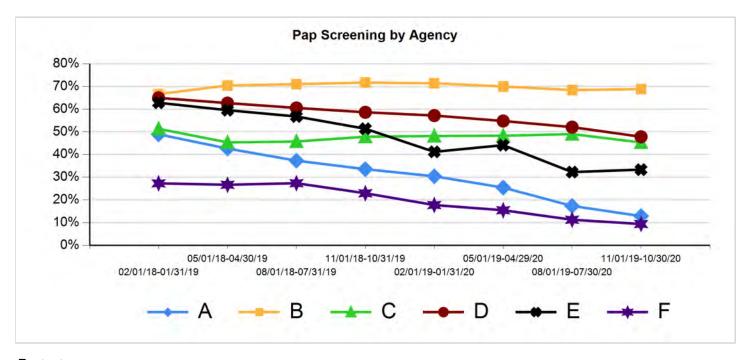

# Part A Reflects "Increase" Funding Scenario MAI Reflects "Increase" Funding Scenario