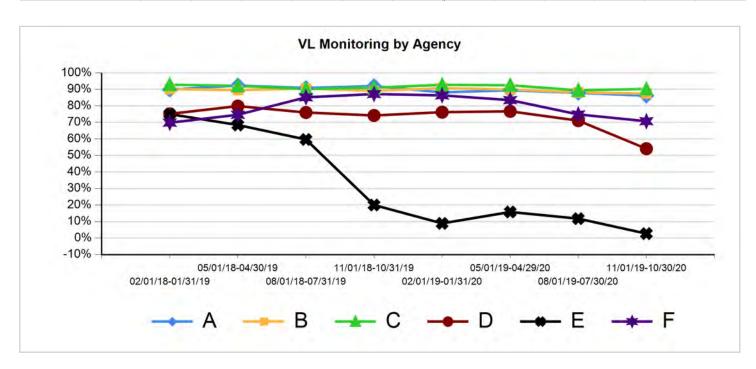

# Part A Reflects "Increase" Funding Scenario MAI Reflects "Increase" Funding Scenario