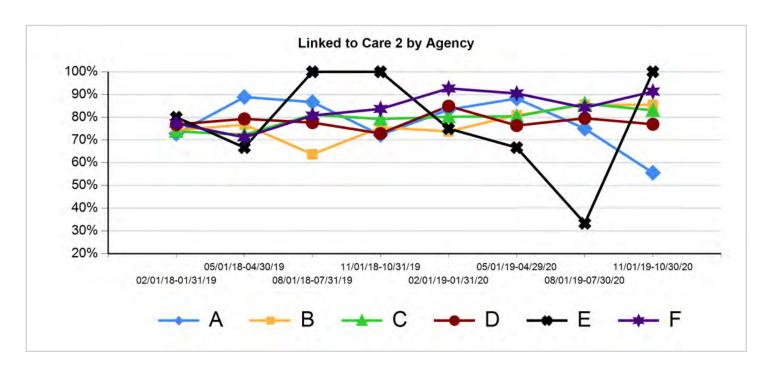

ients<br>who had a<br>medical visit with<br>a provider at<br>least once in the<br>first 4 months of<br>the measurement<br>period | 4      | 83    | 114      | 88     | 3       | 57     | 9      | 96    | 112      | 78     | 3          | 46    |
| Percentage                                                                                                                                                     | 75.0%  | 85.5% | 86.0%    | 79.5%  | 33.3%   | 84.2%  | 55.6%  | 85.4% | 83.0%    | 76.9%  | 100.0<br>% | 91.3% |
| Change from<br>Previous Quarter<br>Results                                                                                                                     | -13.2% | 4.6%  | 5.6%     | 3.2%   | -33.3%  | -6.3%  | -19.4% | -0.1% | -2.9%    | -2.6%  | 66.7%      | 7.1%  |



abr173 - CQM v1.9 10/7/20 Page 18 of 27

| Linked to Care                                                                                                                                                             |                        |               |             |                        |
|----------------------------------------------------------------------------------------------------------------------------------------------------------------------------|------------------------|---------------|-------------|------------------------|
| In+Care Campaign clients                                                                                                                                                   | Newly Enroll           | ed in Medical | Care Measur | е