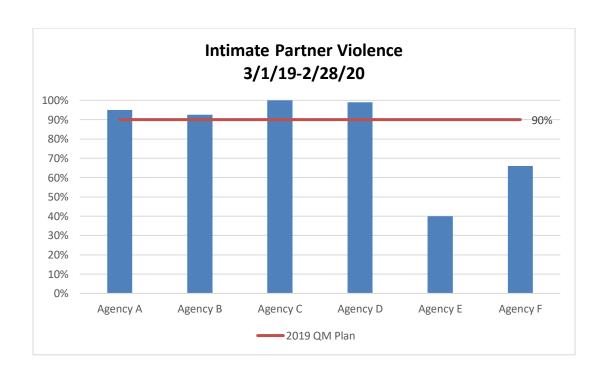

nt intimate partner violence

|                                              | 2017  | 2018  | 2019  |
|----------------------------------------------|-------|-------|-------|
| Number of clients who received screening for |       |       |       |
| current intimate partner violence            | 499   | 592   | 577   |
| Number of clients who:                       |       |       |       |
| had a medical visit with a provider with     |       |       |       |
| prescribing privileges at least twice in the |       |       |       |
| measurement period                           | 635   | 635   | 635   |
| Rate                                         | 78.6% | 93.2% | 90.9% |
|                                              | -3.3% | 14.6% | -2.3% |

<sup>\* 4/635</sup> screened positive



## Adherence Assessment & Counseling

 Percentage of clients living with HIV on ART who were assessed for adherence at least once per year

|                                                      | Adherence Assessment |      |      |
|------------------------------------------------------|----------------------|------|------|
|                                                      | 2017                 | 2018 | 2019 |
| Number of clients, as part of their primary care,    |                      |      |      |
| who were assessed for adherence at least once        |                      |      |      |
| per year                                             | 627                  | 631  | 627  |
| Number of clients on ART who had a medical visit     |                      |      |      |