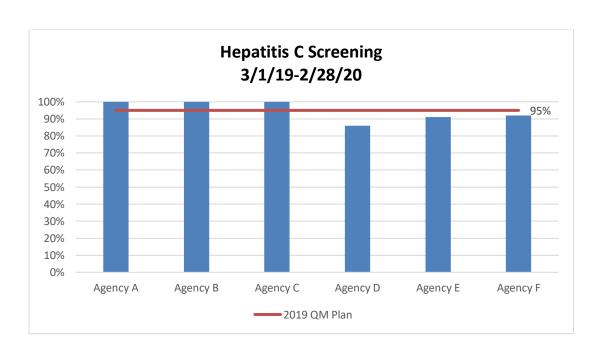

35) were Hepatitis C positive, including 11 acute infections only and 30 cures (76.9%)

| 2019 Hepatitis C Screening by Race/Ethnicity    |       |          |       |
|-------------------------------------------------|-------|----------|-------|
|                                                 | Black | Hispanic | White |
| Number of clients who have documented HCV       |       |          |       |
| status in chart                                 | 257   | 240      | 104   |
| Number of clients who had a medical visit with  |       |          |       |
| a provider with prescribing privileges at least |       |          |       |
| twice in the measurement year                   | 272   | 247      | 105   |
| Rate                                            | 94.5% | 97.1%    | 99%   |



## **HIV Risk Counseling**

 Percentage of clients living with HIV who received HIV risk counseling within measurement year

|                                                   | 2017  | 2018  | 2019  |
|---------------------------------------------------|-------|-------|-------|
| Number of clients, as part of their primary care, |       |       |       |
| who received HIV risk counseling                  | 576   | 533   | 520   |
| Number of clients who had a medical visit with a  |       |       |       |
| provider with prescribing privileges at least     |       |       |       |
| twice in the measurement year                     | 635   | 635   | 635   |
| Rate                                              | 90.7% | 83.9% | 81.9% |
| Change from Previous Years Results