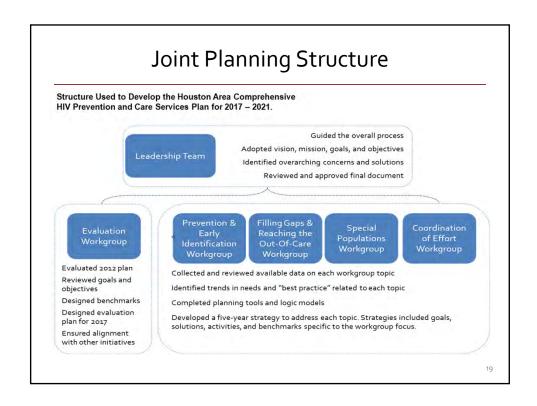

# Part A Reflects "Increase" Funding Scenario MAI Reflects "Increase" Funding Scenario