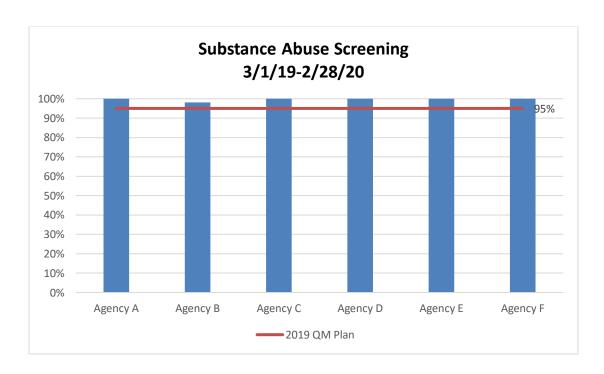

lients who were screened for     |       |       |       |
| substance use within the measurement year       | 629   | 631   | 632   |
| Number of clients who had a medical visit with  |       |       |       |
| a provider with prescribing privileges at least |       |       |       |
| twice in the measurement period                 | 635   | 635   | 635   |
| Rate                                            | 99.1% | 99.4% | 99.5% |
| Change from Previous Years Results              | .5%   | .3%   | .1%   |

\*HAB measure indicates only new clients be screened. However, Houston EMA standards of care require medical providers to screen all clients annually.

4.3% (27/635) had a substance use disorder. Of the 27 clients who needed referral,
 16 (59.3%) received one, and 10 (37%) refused.



## Syphilis Screening

 Percentage of clients living with HIV who had a test for syphilis performed within the measurement year

|                                                     | 2017  | 2018  | 2019  |
|-----------------------------------------------------|-------|-------|-------|
| Number of clients who had a serologic test for      |       |       |       |
| syphilis performed at least once during the         |       |       |       |
| measurement year                                    | 587   | 602   | 600   |
| Number of clients who had a medical visit with a    |       |       |       |
| provider with prescribing privileges at least twice |       |       |       |
| in the measurement year                             | 635   | 635   | 635   |
| Rate