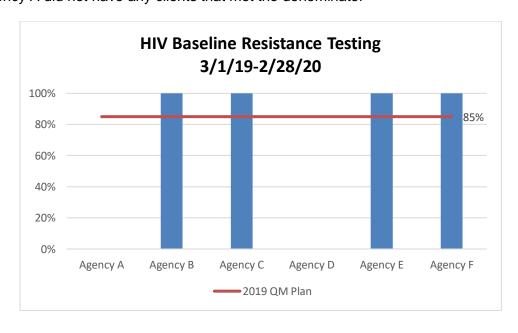

# Part A Reflects "Increase" Funding Scenario MAI Reflects "Increase" Funding Scenario