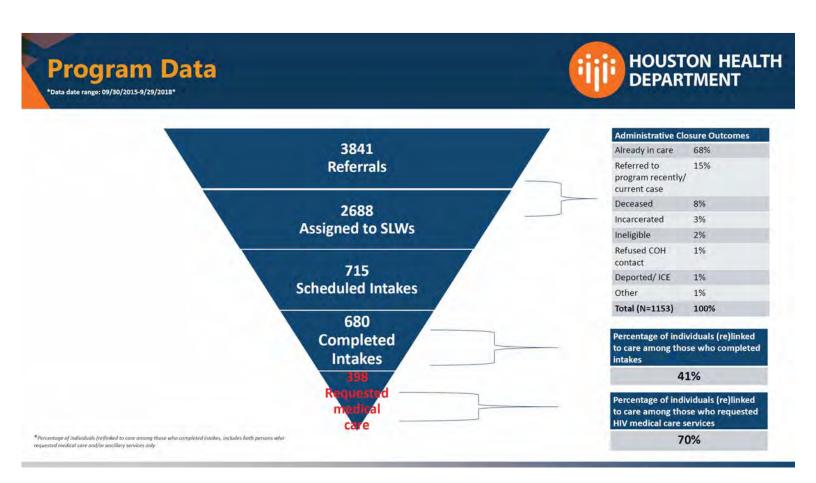

(19)    |
| 2017 | Dental Care (225)<br>HIV Medical Care (218)<br>Vision Care (200) |
| 2018 | HIV Medical Care (195)<br>Dental Care (190)<br>Vision Care (175) |
| 2019 | HIV Medical Care (133)<br>Dental Care (124)<br>Vision Care (110) |
| 2020 | HIV Medical Care (66)<br>Dental Care (45)<br>Vision Care (37)    |

Source: HIVSLP Cascade Report, Houston Health Department, 2020)

# Date-to-Care

- Project PrIDE (PS15-1506) started the Data-to-Care (D2C) project at the HHD.
- CDC Grant funded demonstration project that focused on Men who have sex with men (MSM) of color and transgender people of color.
- Two objectives:
  - Effective ways to identify people who are out of care
  - Effective ways to conduct outreach to Providers

Source: HIVSLP Cascade Report, Houston Health Department, 2020)



# Referrals

Referrals: Assigned/Not Assigned to Service Linkage



| Yea                                     | r 1     |              |
|-----------------------------------------|---------|--------------|
| (August 5, 2016 to Se                   | eptembe | er 29, 2016) |
| Total number of referrals               | 50      | 100%         |
| Referrals<br>administratively<br>closed | 32      | 64%          |
| Assigned to<br>Service Linkage          | 18      | 36%          |

| Yea                                     | ir 2       |           |
|-----------------------------------------|------------|-----------|
| (August 5, 2016 - Se                    | eptember 2 | 29, 2017) |
| Total number of referrals               | 1942       | 100%      |
| Referrals<br>administratively<br>clos