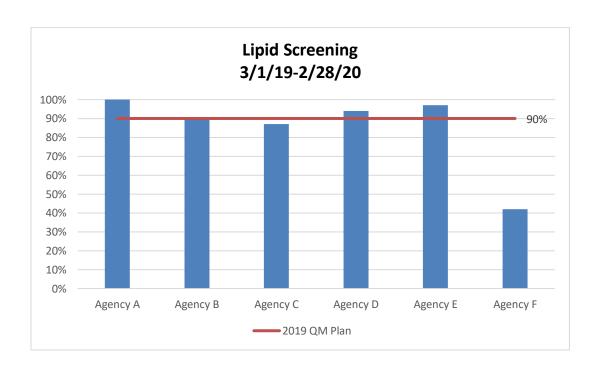

# Part A Reflects "Increase" Funding Scenario MAI Reflects "Increase" Funding Scenario