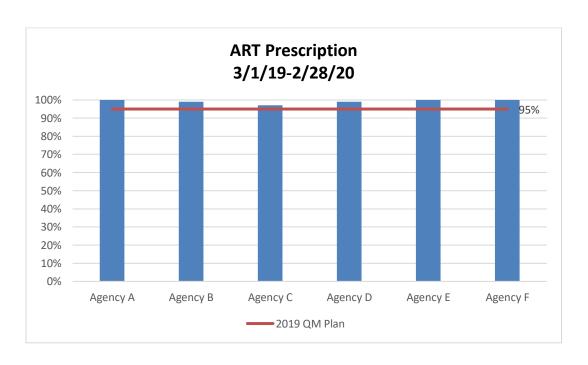

|  |
|-------------------------------------------------|-------|----------|-------|--|--|--|
|                                                 | Black | Hispanic | White |  |  |  |
| Number of clients who were prescribed an ART    |       |          |       |  |  |  |
| regimen within the measurement year             | 267   | 247      | 102   |  |  |  |
| Number of clients who:                          |       |          |       |  |  |  |
| had at least two medical visit with a provider  |       |          |       |  |  |  |
| with prescribing privileges, i.e. MD, PA, NP in |       |          |       |  |  |  |
| the measurement year                            | 272   | 247      | 105   |  |  |  |
| Rate                                            | 98.2% | 100%     | 97.1% |  |  |  |



## **PCP Prophylaxis**

 Percentage of clients living with HIV and a CD4 T-cell count below 200 cells/mm<sup>3</sup> who were prescribed PCP prophylaxis

|                                                            | 2017 | 2018  | 2019  |
|------------------------------------------------------------|------|-------|-------|
| Number of clients with CD4 T-cell counts below             |      |       |       |
| 200 cells/mm³ who were prescribed PCP                      |      |       |       |
| prophylaxis                                                | 53   | 62    | 34    |
| Number of clients who:                                     |      |       |       |
| had a medical visit with a provider with                   |      |       |       |
| prescribing privileges, i.e. MD, PA, NP