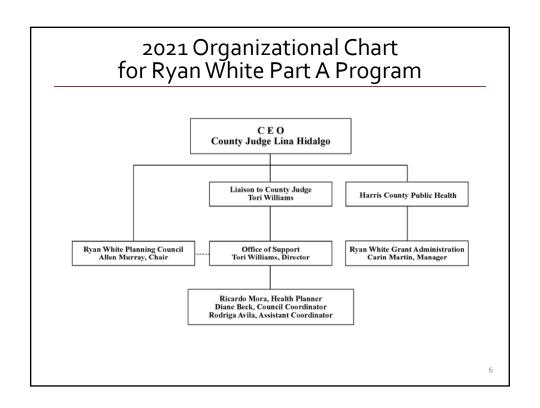

# Part A Reflects "Increase" Funding Scenario MAI Reflects "Increase" Funding Scenario