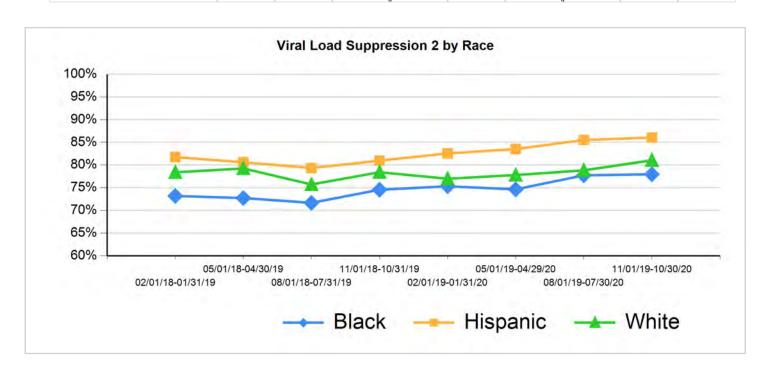

| 876   |  |  |  |
| Number of clients who have had at least 1 medical visits with a provider with prescribing privileges and have been enrolled in care at least six month | 4,138  | 3,276     | 1,085 | 4,081  | 3,291     | 1,081 | 4,060               | 3,225 | 1,081 |  |  |  |
| Percentage                                                                                                                                             | 74.6%  | 83.5%     | 77.8% | 77.7%  | 85.5%     | 78.8% | 78.0%               | 86.0% | 81.0% |  |  |  |
| Change from Previous Quarter Results                                                                                                                   | -0.7%  | 1.0%      | 0.8%  | 3.1%   | 2.0%      | 1.0%  | 0.2%                | 0.5%  | 2.2%  |  |  |  |



abr173 - CQM v1.9 10/7/20 Page 2 of 27

|                                                                                                                                                        |       |       | Viral L | _oad 2 | Suppre | ssion b | y Agen | су    |          |        |       |       |
|--------------------------------------------------------------------------------------------------------------------------------------------------------|-------|-------|---------|--------|--------|---------|--------|-------|----------|--------|-------|-------|
|                                                                                                                                                        |       | 08/   | 01/19 - | 07/30/ | ′20    |         |        | 11/   | /01/19 -