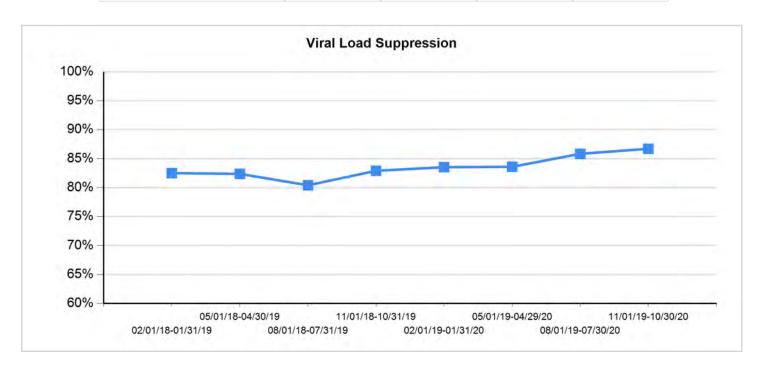

# Part A Reflects "Increase" Funding Scenario MAI Reflects "Increase" Funding Scenario