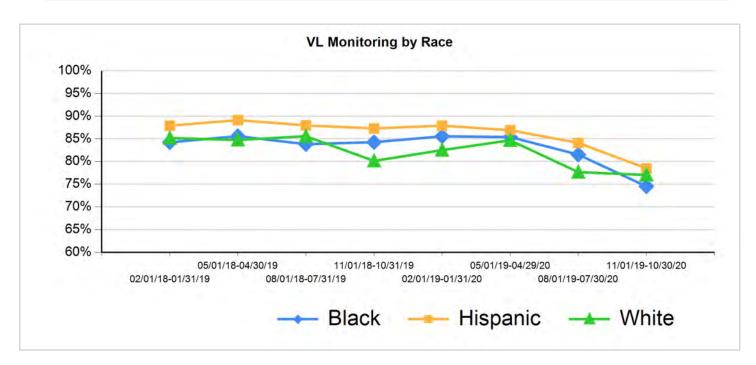

# Part A Reflects "Increase" Funding Scenario MAI Reflects "Increase" Funding Scenario