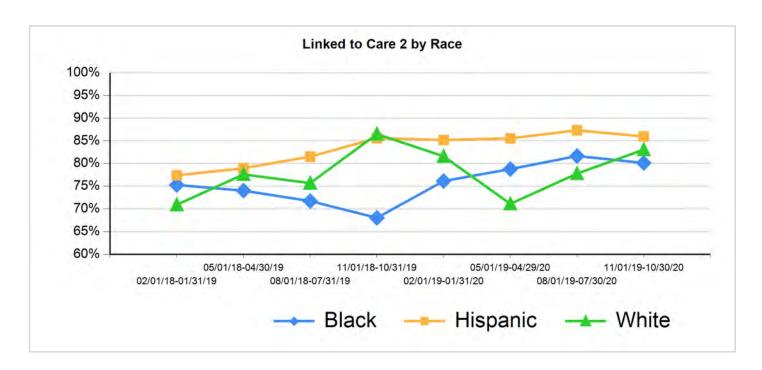

| 115    | 136       | 32     | 129   | 117       | 35    | 129   | 104       | 49    |  |
| Number of newly enrolled clients who had a medical visit with a provider at least once in the first 4 months of the measurement period | 146    | 159       | 45     | 158   | 134       | 45    | 161   | 121       | 59    |  |
| Percentage                                                                                                                             | 78.8%  | 85.5%     | 71.1%  | 81.6% | 87.3%     | 77.8% | 80.1% | 86.0%     | 83.1% |  |
| Change from Previous Quarter Results                                                                                                   | 2.6%   | 0.3%      | -10.5% | 2.9%  | 1.8%      | 6.7%  | -1.5% | -1.4%     | 5.3%  |  |



abr173 - CQM v1.9 10/7/20 Page 17 of 27

|                                                                                                                                                                |        |       |          | _inked | to Care | 2 by A | gency  |       |          |        |            |       |
|----------------------------------------------------------------------------------------------------------------------------------------------------------------|--------|-------|----------|--------|---------|--------|--------|-------|----------|--------|------------|-------|
|                                                                                                                                                                |        | 08/   | /01/19 - | 07/30/ | 20