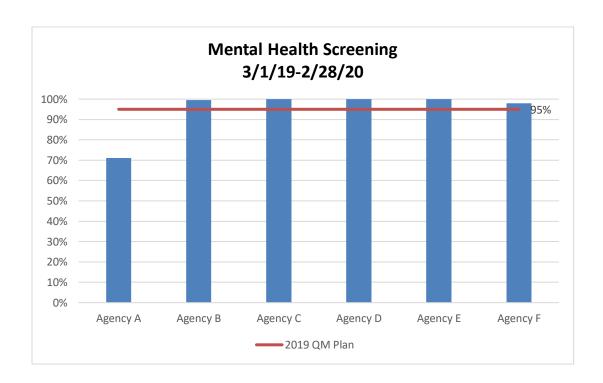

019  |
|-------------------------------------------------|-------|-------|-------|
| Number of clients who received a mental health  |       |       |       |
| screening                                       | 612   | 623   | 604   |
| Number of clients who had a medical visit with  |       |       |       |
| a provider with prescribing privileges at least |       |       |       |
| twice in the measurement period                 | 635   | 635   | 635   |
| Rate                                            | 96.4% | 98.1% | 95.1% |
| Change from Previous Years Results              | 8.5%  | 1.7%  | -3%   |

27.2% (173/635) had mental health issues. Of the 90 who needed additional care, 82 (91.1%) were either managed by the primary care provider or referred; 8 clients refused a referral.



## Preventative Care and Screening: Tobacco Use: screening & cessation intervention

 Percentage of clients living with HIV who were screened for tobacco use one or more times with 24 months and who received cessation counseling if indicated

|                                                     | 2017 | 2018  | 2019  |
|-----------------------------------------------------|------|-------|-------|
| Number of clients who were screened for tobacco     |      |       |       |
| use in the measurement period                       | 635  | 627   | 634   |
| Number of clients who had a medical visit with a    |      |       |       |
| provider with prescribing privileges at least twice |      |       |       |
| in the measurement period                           | 635  | 635   | 635   |
|