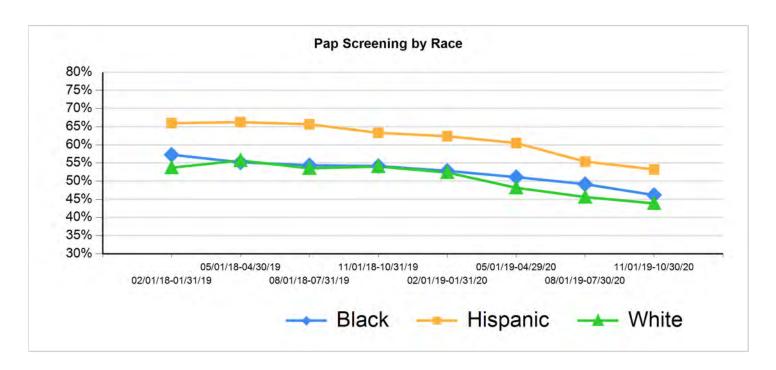

# Part A Reflects "Increase" Funding Scenario MAI Reflects "Increase" Funding Scenario