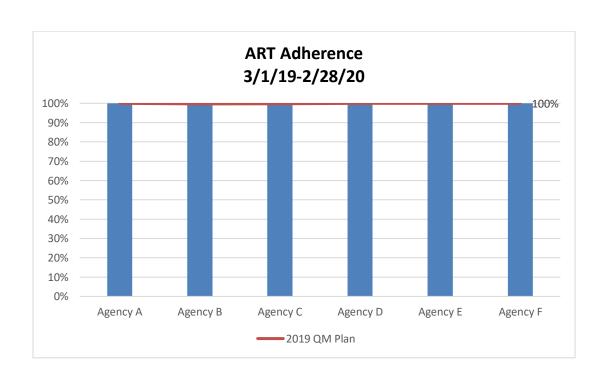

| 2017                 | 2018 | 2019 |
| Number of clients, as part of their primary care,    |                      |      |      |
| who were assessed for adherence at least once        |                      |      |      |
| per year                                             | 627                  | 631  | 627  |
| Number of clients on ART who had a medical visit     |                      |      |      |
| with a provider with prescribing privileges at least |                      |      |      |
| twice in the measurement year                        | 627                  | 631  | 627  |
| Rate                                                 | 100%                 | 100% | 100% |
| Change from Previous Years Results                   | .5%                  | 0%   | 0%   |



#### ART for Pregnant Women

 Percentage of pregnant women living with HIV who are prescribed antiretroviral therapy (ART)

|                                                    | 2017 | 2018 | 2019 |
|----------------------------------------------------|------|------|------|
| Number of pregnant women who were                  |      |      |      |
| prescribed ART during the 2nd and 3rd              |      |      |      |
| trimester                                          | 3    | 3    | 2    |
| Number of pregnant women who had a medical         |      |      |      |
| visit with a provider with prescribing privileges, |      |      |      |
| i.e. MD, PA, NP at least twice in the              |      |      |      |
| measurement year                                   | 3    | 3