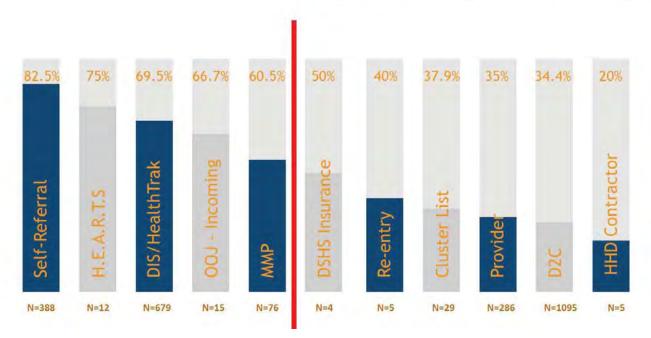

ed to<br>Service Linkage          | 1380       | 71%       |

| Year 3 (August 5, 2016 - August 6, 2018) |      |      |  |  |  |  |
|------------------------------------------|------|------|--|--|--|--|
| Total number of referrals                | 3735 | 100% |  |  |  |  |
| Referrals<br>administratively<br>closed  | 1141 | 31%  |  |  |  |  |
| Assigned to<br>Service Linkage           | 2594 | 69%  |  |  |  |  |

# **Evaluation Question #1**

Referrals



Which referral method is the most effective at increasing re-linkage to HIV care among MSM and TG persons diagnosed with HIV?



# Evaluation Question #1

Percentage of clients located out of referrals assigned



Vhich referral method is the most effective at increasing re-linkage to HIV care among MSM and TG persons diagnosed with HI



# Evaluation Question #1

Percentage of clients linked out of those located



Which referral method is the most effective at increasing re-linkage to HIV care among MSM and TG persons diagnosed with HIV?



# **Quality Improvement Committee Report**

| Service Category                                                                                                               | Is this a core service?  If no, how does the service support access to core services & support clients achieving improved outcomes? | How does this service assist individuals not in care* to access primary care?  *EIIHA: Early Identification of Individuals with HIV/AIDS seeks to identify the status-unaware and link them into care  *Unmet Need: Individuals diagnosed with HIV but with no evidence of care for 12 mo