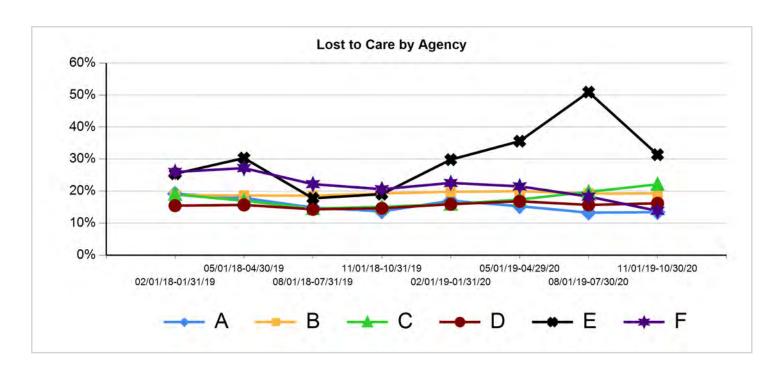

# Part A Reflects "Increase" Funding Scenario MAI Reflects "Increase" Funding Scenario