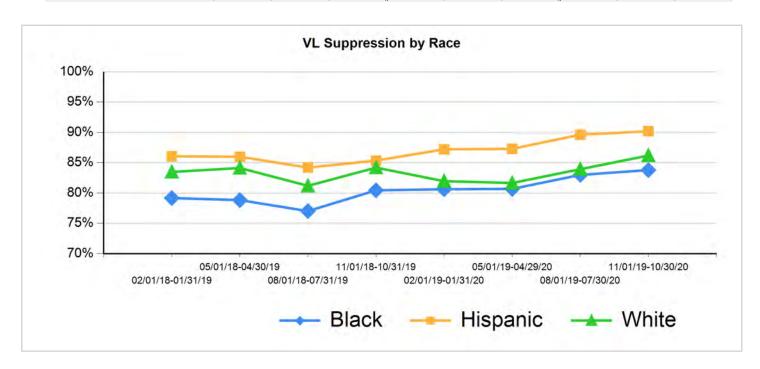

# Part A Reflects "Increase" Funding Scenario MAI Reflects "Increase" Funding Scenario