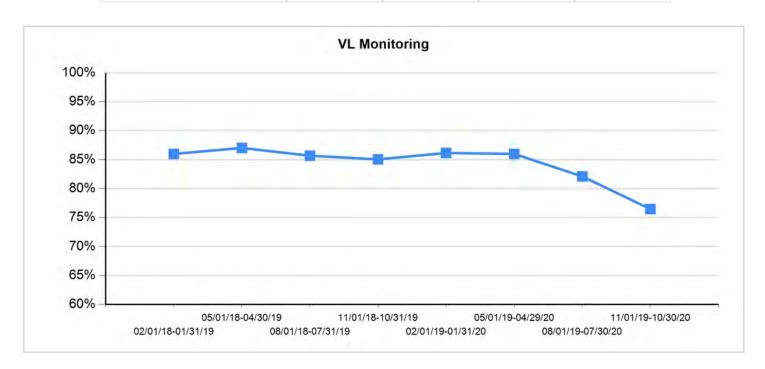

# Part A Reflects "Increase" Funding Scenario MAI Reflects "Increase" Funding Scenario