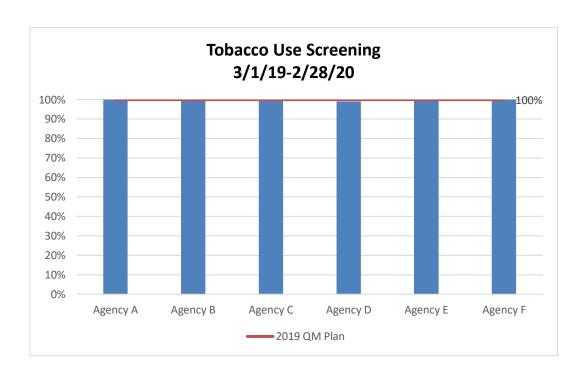

-------------------------|------|-------|-------|
| Number of clients who were screened for tobacco     |      |       |       |
| use in the measurement period                       | 635  | 627   | 634   |
| Number of clients who had a medical visit with a    |      |       |       |
| provider with prescribing privileges at least twice |      |       |       |
| in the measurement period                           | 635  | 635   | 635   |
| Rate                                                | 100% | 98.7% | 99.8% |
| Change from Previous Years Results                  | .6%  | -1.3% | 1.1%  |

- Of the 634 clients screened, 153 (24.1%) were current smokers.
- Of the 153 current smokers, 104 (68%) received smoking cessation counseling, and 11 (7.2%) refused smoking cessation counseling



#### Substance Use Screening

 Percentage of clients living with HIV who have been screened for substance use (alcohol & drugs) in the measurement year\*

|                                                 | 2017  | 2018  | 2019  |
|-------------------------------------------------|-------|-------|-------|
| Number of new clients who were screened for     |       |       |       |
| substance use within the measurement year       | 629   | 631   | 632   |
| Number of clients who had a medical visit with  |       |       |       |
| a provider with prescribing privileges at least |       |       |       |
| twice in the measurement period                 | 635   | 635   | 635   |
| Rate                                            | 99.1% | 99.4% | 99.5% |
| Change from Previous Years Result