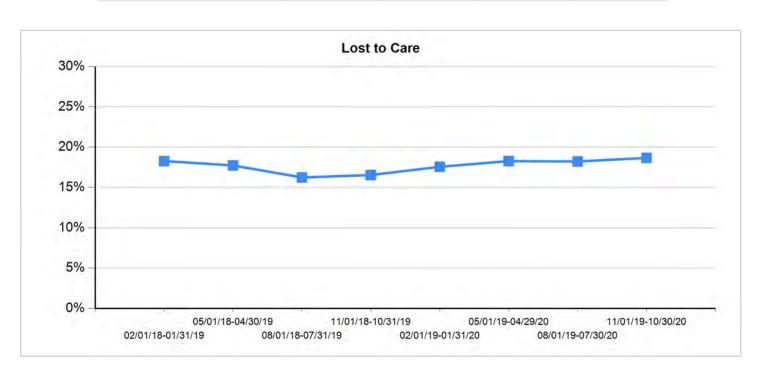

# Part A Reflects "Increase" Funding Scenario MAI Reflects "Increase" Funding Scenario