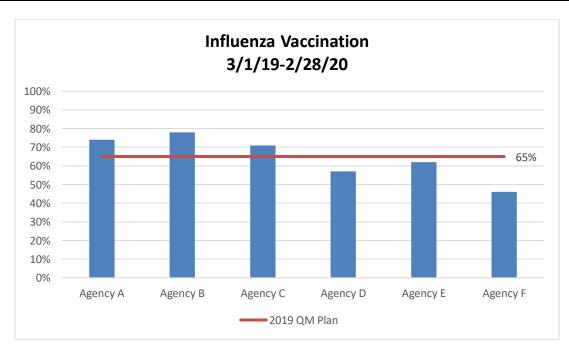

# Part A Reflects "Increase" Funding Scenario MAI Reflects "Increase" Funding Scenario