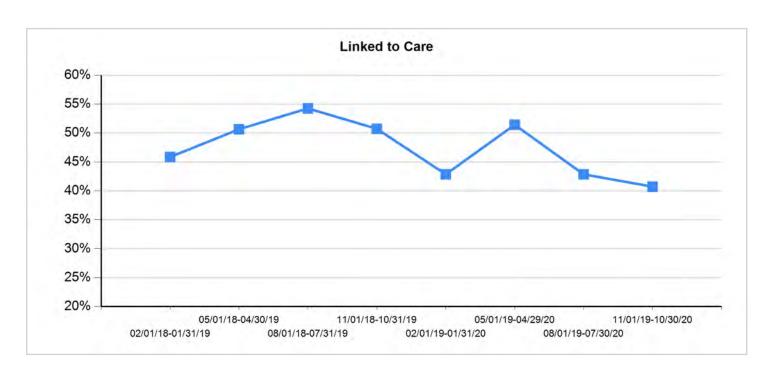

| 221                    |
| Percentage                                                                                                                                                                 | 42.9%                  | 51.4%         | 42.9%       | 40.7%                  |
| Change from Previous<br>Quarter Results                                                                                                                                    | -7.9%                  | 8.6%          | -8.6%       | -2.1%                  |
| * exclude if vl<200 in 1st 4                                                                                                                                               | 1 months               |               |             |                        |



abr173 - CQM v1.9 10/7/20 Page 19 of 27

| Linked to Care by Race/Ethnicity                                                                                                                                           |           |           |       |       |           |       |       |           |       |  |
|----------------------------------------------------------------------------------------------------------------------------------------------------------------------------|-----------|-----------|-------|-------|-----------|-------|-------|-----------|-------|--|
|                                                                                                                                                                            | 05/01/    | /19 - 04/ | 29/20 | 08/01 | /19 - 07/