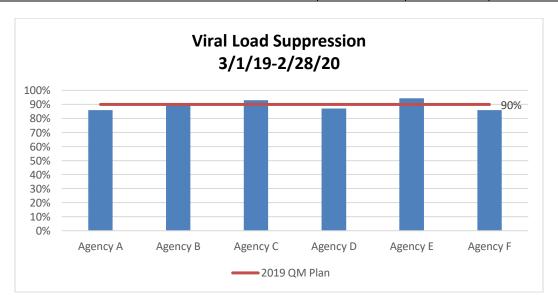

|       |          |       |  |  |  |  |
| measurement year                                              | 230   | 227      | 92    |  |  |  |  |
| Number of clients who:                                        |       |          |       |  |  |  |  |
| <ul> <li>had a medical visit with a provider with</li> </ul>  |       |          |       |  |  |  |  |
| prescribing privileges, i.e. MD, PA, NP at                    |       |          |       |  |  |  |  |
| least twice in the measurement year, and                      |       |          |       |  |  |  |  |
| <ul> <li>were prescribed ART for at least 6 months</li> </ul> | 266   | 246      | 102   |  |  |  |  |
| Rate                                                          | 86.5% | 92.3%    | 90.2% |  |  |  |  |



## **ART Prescription**

Percentage of clients living with HIV who are prescribed antiretroviral therapy (ART)

|                                                           | 2017  | 2018  | 2019  |
|-----------------------------------------------------------|-------|-------|-------|
| Number of clients who were prescribed an                  |       |       |       |
| ART regimen within the measurement                        |       |       |       |
| year                                                      | 627   | 631   | 627   |
| Number of clients who:                                    |       |       |       |
| <ul> <li>had at least two medical visit with a</li> </ul> |       |       |       |
| provider with prescribing privileges, i.e.                |       |       |