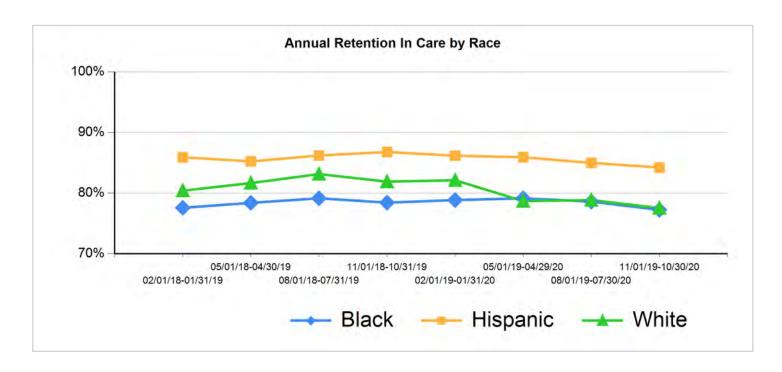

# Part A Reflects "Increase" Funding Scenario MAI Reflects "Increase" Funding Scenario