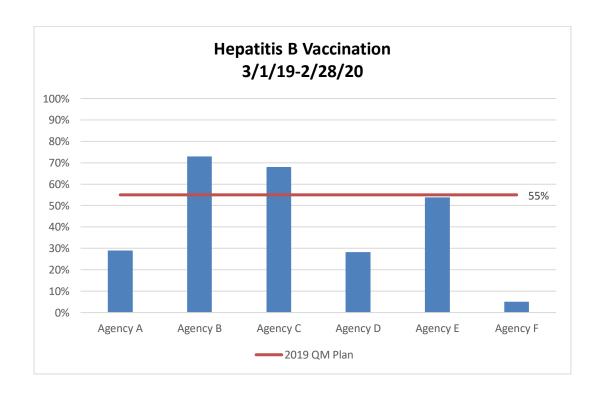

|       |
|------------------------------------------------|-------|----------|-------|
|                                                | Black | Hispanic | White |
| Number of clients with documentation of having |       |          |       |
| ever completed the vaccination series for      |       |          |       |
| Hepatitis B                                    | 52    | 95       | 27    |
| Number of clients who are Hepatitis B          |       |          |       |
| Nonimmune and had a medical visit with a       |       |          |       |
| provider with prescribing privileges at least  |       |          |       |
| twice in the measurement year                  | 120   | 161      | 55    |
| Rate                                           | 43.3% | 59%      | 49.1% |



## Hepatitis C Screening

 Percentage of clients living with HIV for whom Hepatitis C (HCV) screening was performed at least once since diagnosis of HIV

|                                                  | 2017  | 2018  | 2019  |
|--------------------------------------------------|-------|-------|-------|
| Number of clients who have documented HCV        |       |       |       |
| status in chart                                  | 589   | 604   | 612   |
| Number of clients who had a medical visit with a |       |       |       |
| provider with prescribing privileges at least    |       |       |       |
| twice in the measurement year                    | 635   | 635   | 635   |
| Rate                                             | 92.8% | 95.1% | 96.4% |
| Change from Previous Years