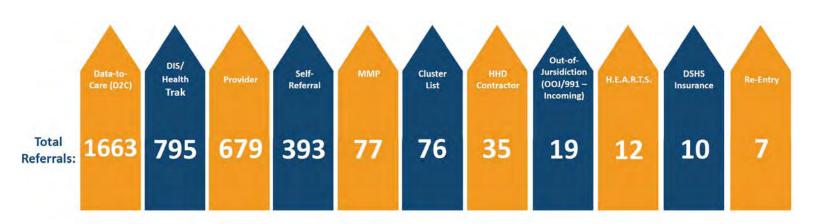

August 5, 2016 - Se                    | eptember 2 | 29, 2017) |
| Total number of referrals               | 1942       | 100%      |
| Referrals<br>administratively<br>closed | 562        | 29%       |
| Assigned to<br>Service Linkage          | 1380       | 71%       |

| Year 3 (August 5, 2016 - August 6, 2018) |      |      |  |  |  |  |
|------------------------------------------|------|------|--|--|--|--|
| Total number of referrals                | 3735 | 100% |  |  |  |  |
| Referrals<br>administratively<br>closed  | 1141 | 31%  |  |  |  |  |
| Assigned to<br>Service Linkage           | 2594 | 69%  |  |  |  |  |

# **Evaluation Question #1**

Referrals



Which referral method is the most effective at increasing re-linkage to HIV care among MSM and TG persons diagnosed with HIV?



# Evaluation Question #1

Percentage of clients located out of referrals assigned



Vhich referral method is the most effective at increasing re-linkage to HIV care among MSM and TG persons diagnosed with HI



# Evaluation Question #1

Percentage of clients linked out of those located



Which referral method is the most effective at increasing re-linkage to HIV care among MSM and TG persons diagnosed with HIV?



# **Quality Improvement Committee Report**

| Service Category                                                                                                               | Is this a core service?  If no, how does the service support access to core services & support clients achieving improved outcomes? | How does this service assist individuals not in care* to access prima