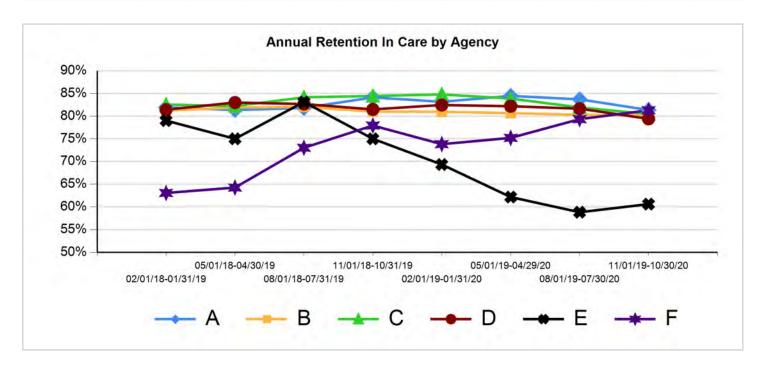

# Part A Reflects "Increase" Funding Scenario MAI Reflects "Increase" Funding Scenario