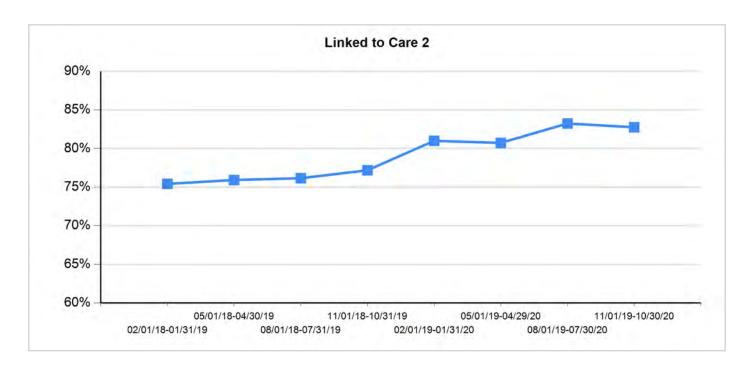

|  |  |  |  |  |  |
| Number of newly enrolled clients who had a medical visit with a provider at least once in the first 4 months of the measurement period | 342                    | 358                    | 346                    | 342                    |  |  |  |  |  |  |
| Percentage                                                                                                                             | 81.0%                  | 80.7%                  | 83.2%                  | 82.7%                  |  |  |  |  |  |  |
| Change from Previous Quarter Results                                                                                                   | 3.8%                   | -0.3%                  | 2.5%                   | -0.5%                  |  |  |  |  |  |  |



abr173 - CQM v1.9 10/7/20 Page 16 of 27

| Linked to Care 2 by Race/Ethnicity                                                                                                     |        |           |        |       |           |       |       |           |       |  |
|----------------------------------------------------------------------------------------------------------------------------------------|--------|-----------|--------|-------|-----------|-------|-------|-----------|-------|--|
|                                                                                                                                        | 05/01/ | /19 - 04/ | 29/20  | 08/01 | /19 - 07/ | 30/20 | 11/01 | /19 - 10/ | 30/20 |  |
|