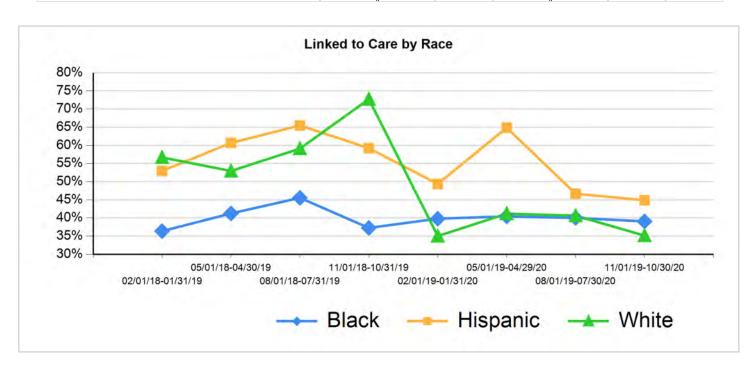

# Part A Reflects "Increase" Funding Scenario MAI Reflects "Increase" Funding Scenario