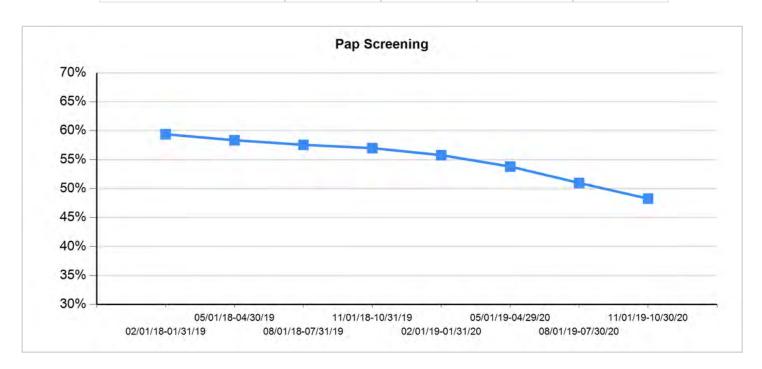

# Part A Reflects "Increase" Funding Scenario MAI Reflects "Increase" Funding Scenario