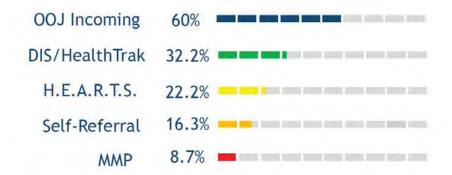

tal number of referrals                | 3735 | 100% |  |  |  |  |
| Referrals<br>administratively<br>closed  | 1141 | 31%  |  |  |  |  |
| Assigned to<br>Service Linkage           | 2594 | 69%  |  |  |  |  |

# **Evaluation Question #1**

Referrals



Which referral method is the most effective at increasing re-linkage to HIV care among MSM and TG persons diagnosed with HIV?



# Evaluation Question #1

Percentage of clients located out of referrals assigned



Vhich referral method is the most effective at increasing re-linkage to HIV care among MSM and TG persons diagnosed with HI



# Evaluation Question #1

Percentage of clients linked out of those located



Which referral method is the most effective at increasing re-linkage to HIV care among MSM and TG persons diagnosed with HIV?



# **Quality Improvement Committee Report**

| Service Category                                                                                                               | Is this a core service?  If no, how does the service support access to core services & support clients achieving improved outcomes? | How does this service assist individuals not in care* to access primary care?  *EIIHA: Early Identification of Individuals with HIV/AIDS seeks to identify the status-unaware and link them into care  *Unmet Need: Individuals diagnosed with HIV but with no evidence of care for 12 months  *Continuum of Care: The continuum of interventions that begins with outreach and testing and concludes with HIV viral load suppression is generally referred to as the Continuum of HIV Care or Care Treat