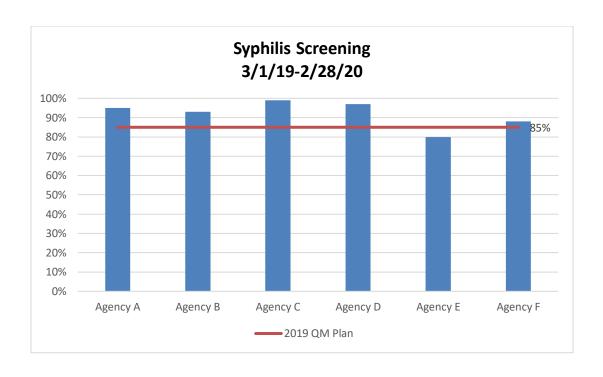

| 2017  | 2018  | 2019  |
|-----------------------------------------------------|-------|-------|-------|
| Number of clients who had a serologic test for      |       |       |       |
| syphilis performed at least once during the         |       |       |       |
| measurement year                                    | 587   | 602   | 600   |
| Number of clients who had a medical visit with a    |       |       |       |
| provider with prescribing privileges at least twice |       |       |       |
| in the measurement year                             | 635   | 635   | 635   |
| Rate                                                | 92.4% | 94.8% | 94.5% |
| Change from Previous Years Results                  | -1.6% | 2.4%  | 3%    |

• 7.1% (45/635) new cases of syphilis diagnosed



#### Other Measures

### Reproductive Health Care

 Percentage of reproductive-age women living with HIV who received reproductive health assessment and care (i.e, pregnancy plans and desires assessed and either preconception counseling or contraception offered)

|                                                                    | 2017   | 2018  | 2019  |
|--------------------------------------------------------------------|--------|-------|-------|
| Number of reproductive-age women who received                      |        |       |       |
| reproductive health assessment and care                            | 22     | 29    | 37    |
| Number of reproductive-age women who:                              |        |       |       |
| <ul> <li>did not have a hysterectomy or bilateral tu