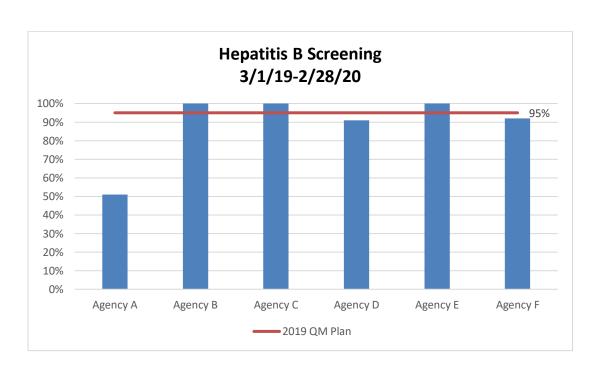

| -9%   | 3.8%  | -1%   |

• 1.3% (8/635) were Hepatitis B positive

| 2019 Hepatitis B Screening by Race/Ethnicity      |       |          |       |
|---------------------------------------------------|-------|----------|-------|
|                                                   | Black | Hispanic | White |
| Number of clients who have documented             |       |          |       |
| Hepatitis B infection status in the health record | 252   | 215      | 93    |
| Number of clients who had a medical visit with    |       |          |       |
| a provider with prescribing privileges at least   |       |          |       |
| twice in the measurement year                     | 272   | 247      | 105   |
| Rate                                              | 92.6% | 87%      | 88.6% |



## Hepatitis B Vaccination

Percentage of clients living with HIV who completed the vaccination series for Hepatitis

|                                                | 2017  | 2018  | 2019  |
|------------------------------------------------|-------|-------|-------|
| Number of clients with documentation of having |       |       |       |
| ever completed the vaccination series for      |       |       |       |
| Hepatitis B                                    | 196   | 171   | 177   |
| Number of clients who are Hepatitis B          |       |       |       |
| Nonimmune and had a medical visit with a       |       |       |       |
| provider with prescribing privileges at least  |       |       |       |
| twice in the measurement year                  | 381   | 347   | 342   |
| Rat