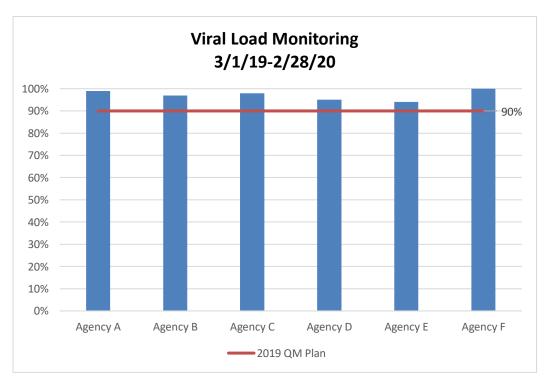

# Part A Reflects "Increase" Funding Scenario MAI Reflects "Increase" Funding Scenario