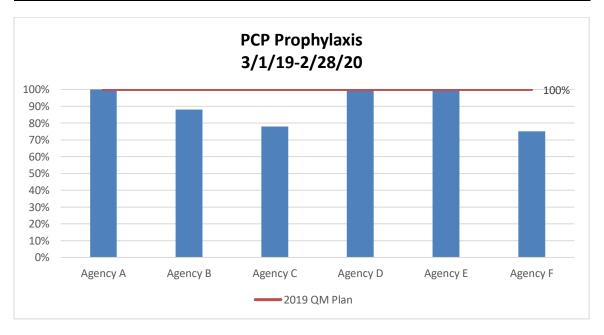

|       |          |       |  |  |  |  |
| had a medical visit with a provider with                                   |       |          |       |  |  |  |  |
| prescribing privileges, i.e. MD, PA, NP at least                           |       |          |       |  |  |  |  |
| once in the measurement year, and                                          |       |          |       |  |  |  |  |
| <ul> <li>had a CD4 T-cell count below 200 cells/mm<sup>3</sup>,</li> </ul> |       |          |       |  |  |  |  |
| or any other indicating condition                                          | 12    | 17       | 6     |  |  |  |  |
| Rate                                                                       | 91.7% | 82.4%    | 100%  |  |  |  |  |



## All Ages Performance Measures

## Viral Load Monitoring

 Percentage of clients living with HIV who had a viral load test performed at least every six months during the measurement year

|                                                    | 2017 | 2018  | 2019  |
|----------------------------------------------------|------|-------|-------|
| Number of clients who had a viral load test        |      |       |       |
| performed at least every six months during the     |      |       |       |
| measurement year                                   | 622  | 624   | 619   |
| Number of clients who had a medical visit with a   |      |       |       |
| provider with prescribing privileges, i.e. MD, PA, |      |       |       |
| NP at least twice in the measurement year          | 635  |