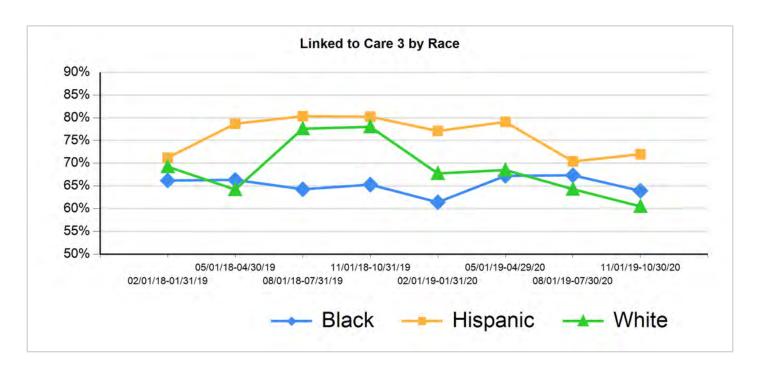

# Part A Reflects "Increase" Funding Scenario MAI Reflects "Increase" Funding Scenario