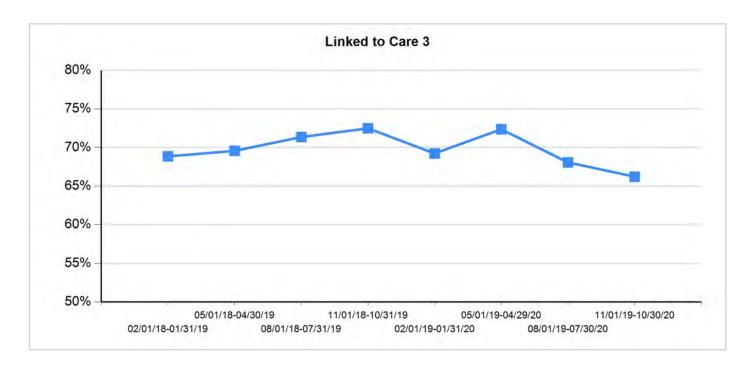

# Part A Reflects "Increase" Funding Scenario MAI Reflects "Increase" Funding Scenario