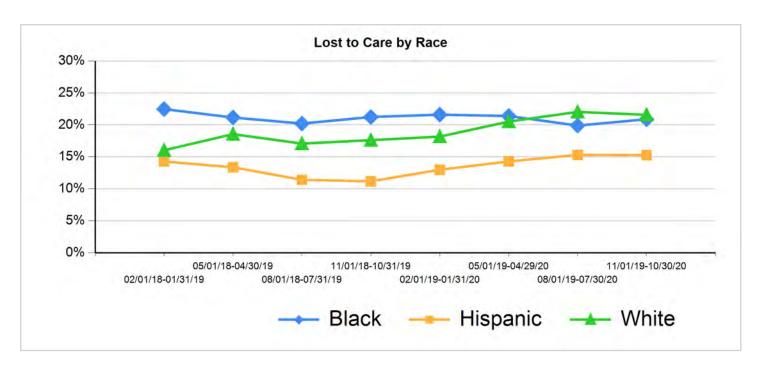

# Part A Reflects "Increase" Funding Scenario MAI Reflects "Increase" Funding Scenario