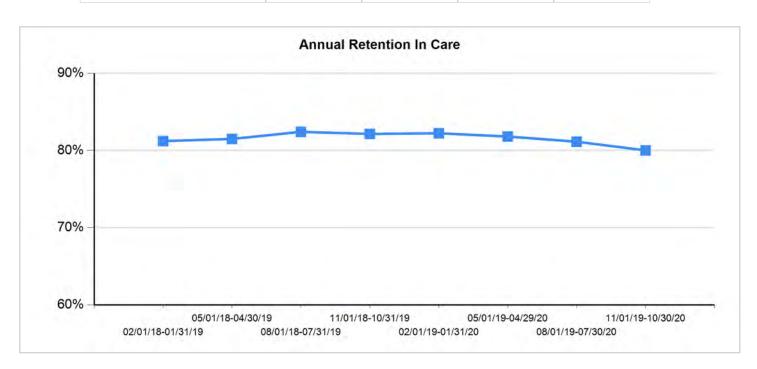

# Part A Reflects "Increase" Funding Scenario MAI Reflects "Increase" Funding Scenario