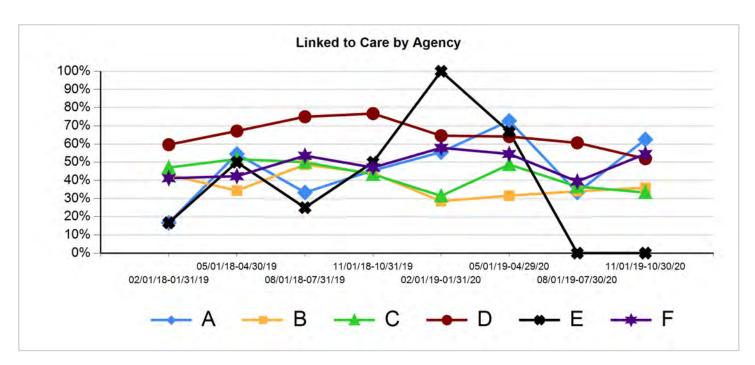

# Part A Reflects "Increase" Funding Scenario MAI Reflects "Increase" Funding Scenario