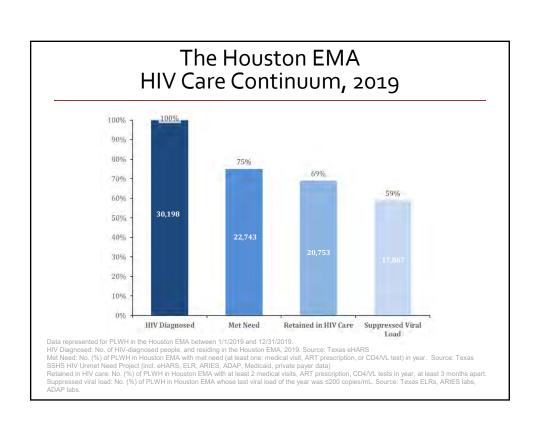

# **IMPORTANT**

At the April Council meeting, Ann Dills from the Texas Department of State Health Services will be presenting data related to Houston's Continuum of Care. This data will be referenced throughout the planning year. For those who would like to "brush up" on their data skills, or if you wish to see some entertaining videos, please use the following link to access several training videos that Ann sent us: