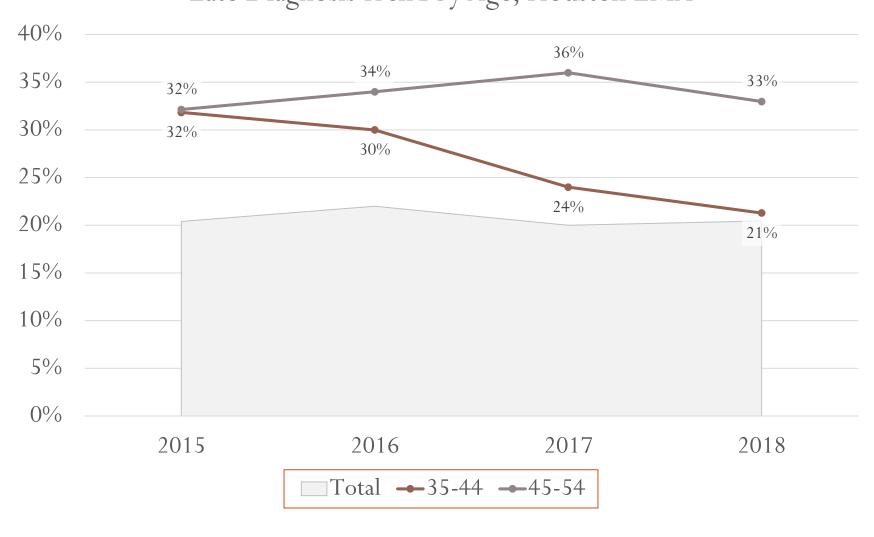

Late Diagnosis Trend by Sex at Birth, Houston EMA

Late Diagnosis Trend by Race/Ethnicity, Houston EMA

Late Diagnosis Trend by Race/Ethnicity, Houston EMA

Late Diagnosis Trend by Race/Ethnicity, Houston EMA

# **Late Diagnosis Proportion Facts**

- Data only includes years 2015 2018.
- Decreases in Late Diagnosis
  - 2% among Non-Hispanic, Black/African Americans
  - 11% among individuals ages 35 44
  - 2% among people who inject substances and heterosexual individuals
- Increases in Late Diagnosis
  - 1% increase among females (at birth)
  - 8% among Non-Hispanic, White
  - 4% among individuals ages 25 34
  - 15% among same gender loving men who inject substances