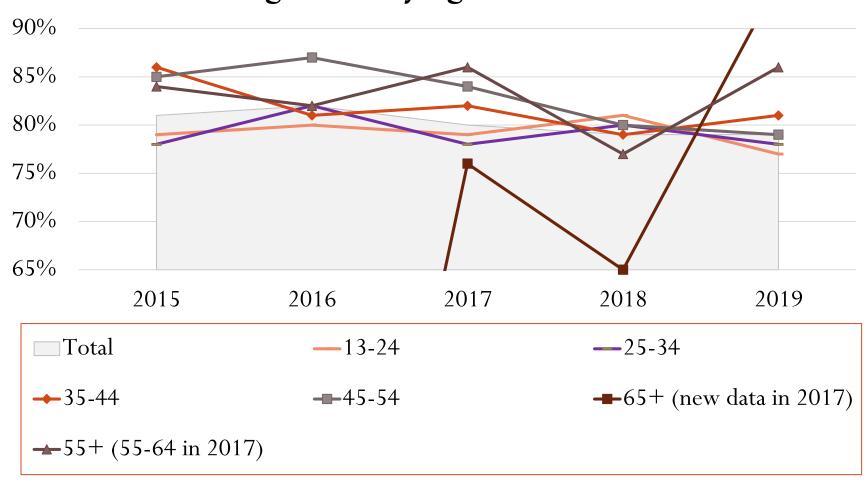

# **Linkage Proportion Facts**

- Decreases in Linkage Proportions
  - 2% decrease in Linkage overall
  - 4% decrease among Females (at birth)
  - Greatest decreases seen among "Other" and "Multi-racial" race groups (6% decrease and 14% decrease respectively)
  - 6% decrease among individuals ages 45 54.
  - 10% decrease in same gender loving men who use injection drugs
- Increases in Linkage Proportions
  - 1% increase among same gender loving men
- Individuals ages 25 34 saw no changes between 2015 to 2019