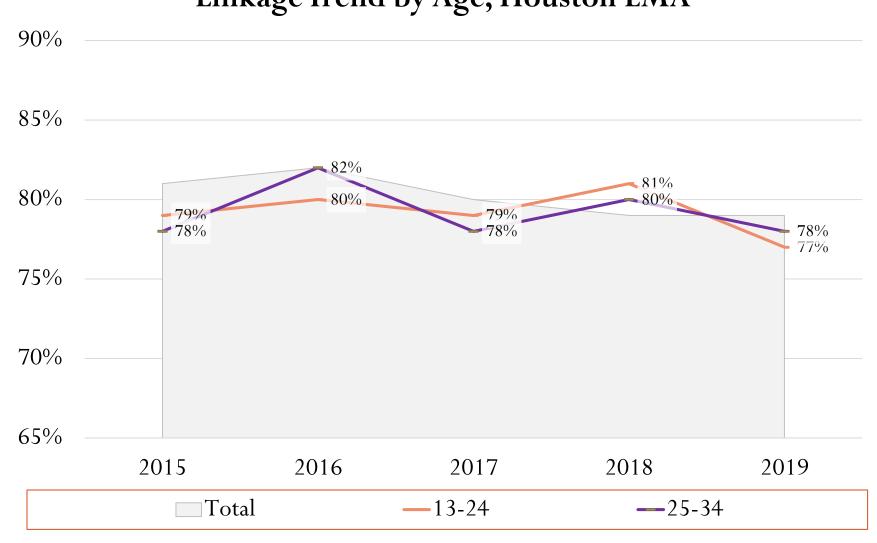

# **Linkage Proportion Facts**

- Decreases in Linkage Proportions
  - 2% decrease in Linkage overall
  - 4% decrease among Females (at birth)
  - Greatest decreases seen among "Other" and "Multi-racial" race groups (6% decrease and 14% decrease respectively)
  - 6% decrease among individuals ages 45 54.
  - 10% decrease in same gender loving men who use injection drugs
- Increases in Linkage Proportions
  - 1% increase among same gender loving men
- Individuals ages 25 34 saw no changes between 2015 to 2019