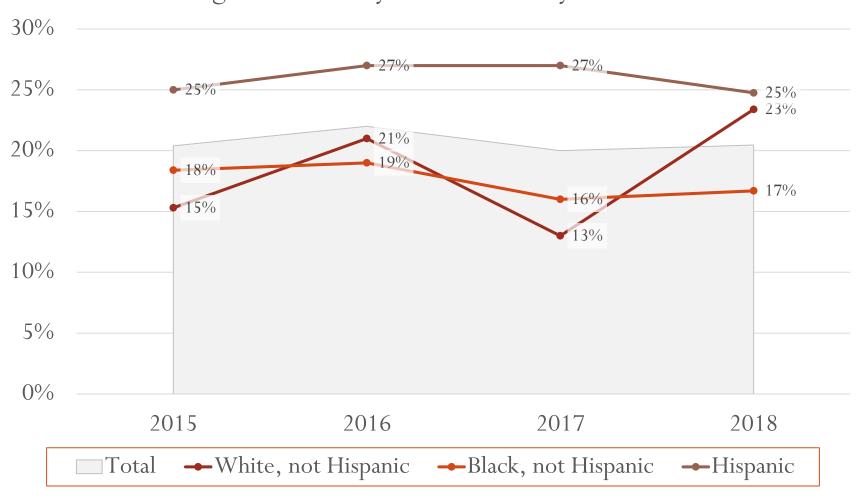

# **Late Diagnosis Proportion Facts**

- Data only includes years 2015 2018.
- Decreases in Late Diagnosis
  - 2% among Non-Hispanic, Black/African Americans
  - 11% among individuals ages 35 44
  - 2% among people who inject substances and heterosexual individuals
- Increases in Late Diagnosis
  - 1% increase among females (at birth)
  - 8% among Non-Hispanic, White
  - 4% among individuals ages 25 34
  - 15% among same gender loving men who inject substances