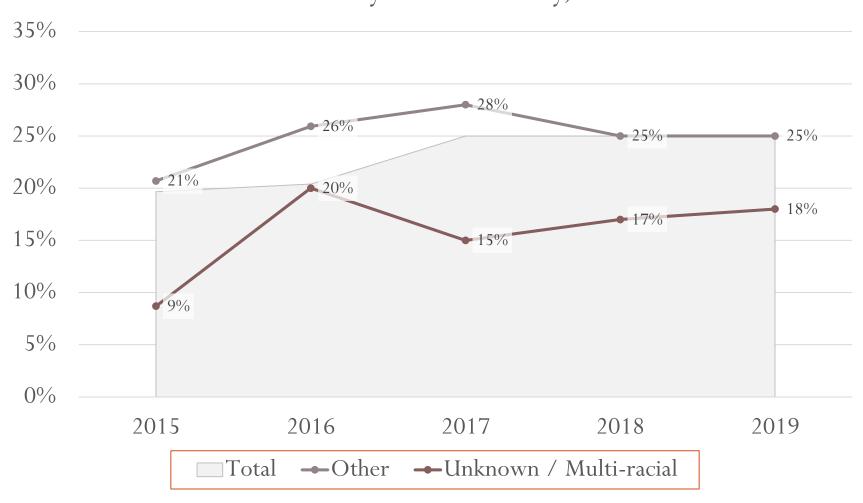

Diagnosis Rate\* Trend by Sex at Birth, Houston EMA

Diagnosis Rate\* Trend by Race/Ethnicity, Houston EMA

Diagnosis Rate\* Trend by Age, Houston EMA

\*Rates are per 100,000 people

Diagnosis Rate\* Trend by Age, Houston EMA

# **Diagnosis Rates Facts**

- Decreases in Diagnosis Rates (2015 2019):
  - 8% decrease overall
  - 20% decrease among females (assigned at birth).
  - 19% decrease among Non-Hispanic, Black/African Americans.
  - 18% decrease among individuals ages 45 54
- Increases in Diagnosis Rates (2015 2019):
  - 2% increase among Hispanic/Latinx individuals
  - 1% increase among individuals ages 13 24
- Rates cannot be calculated by Transmission Risk Groups.