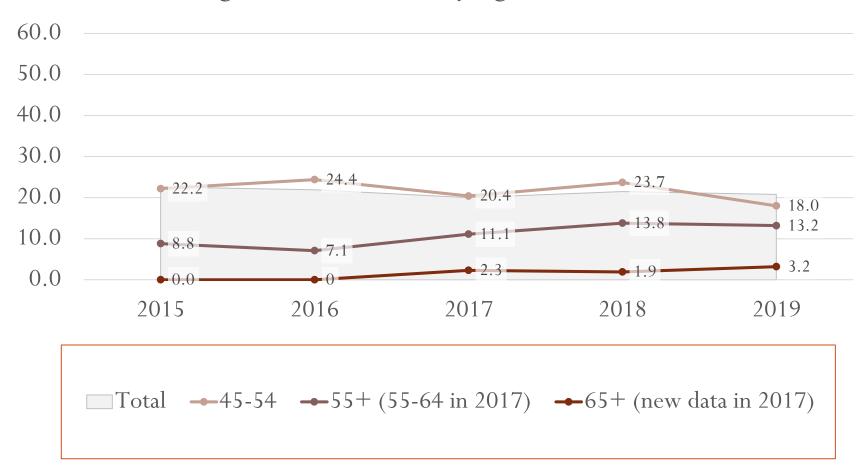

Diagnosis Rate\* Trend by Sex at Birth, Houston EMA

Diagnosis Rate\* Trend by Race/Ethnicity, Houston EMA

Diagnosis Rate\* Trend by Age, Houston EMA

\*Rates are per 100,000 people

Diagnosis Rate\* Trend by Age, Houston EMA

Diagnosis Rate\* Trend by Age, Houston EMA

# **Diagnosis Rates Facts**

- Decreases in Diagnosis Rates (2015 2019):
  - 8% decrease overall
  - 20% decrease among females (assigned at birth).
  - 19% decrease among Non-Hispanic, Black/African Americans.
  - 18% decrease among individuals ages 45 54
- Increases in Diagnosis Rates (2015 2019):
  - 2% increase among Hispanic/Latinx individuals
  - 1% increase among individuals ages 13 24
- Rates cannot be calculated by Transmission Risk Groups.