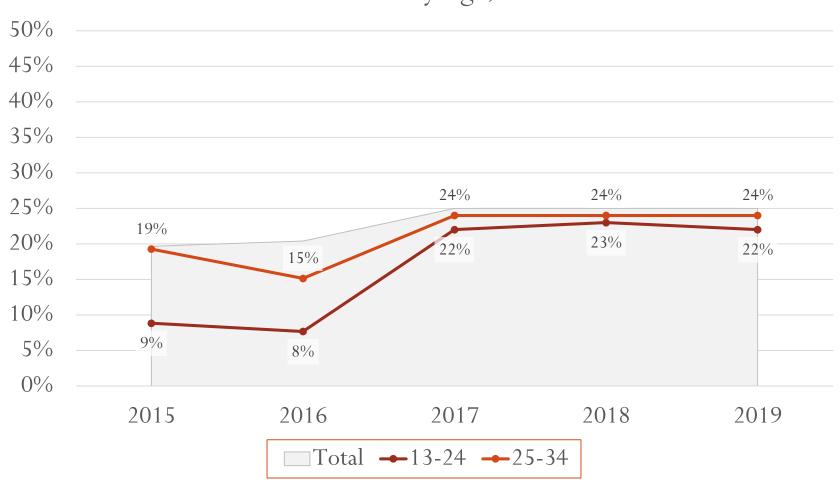

Diagnosis Rate\* Trend by Sex at Birth, Houston EMA

Diagnosis Rate\* Trend by Race/Ethnicity, Houston EMA

Diagnosis Rate\* Trend by Age, Houston EMA

\*Rates are per 100,000 people

Diagnosis Rate\* Trend by Age, Houston EMA

Diagnosis Rate\* Trend by Age, Houston EMA

# **Diagnosis Rates Facts**

- Decreases in Diagnosis Rates (2015 2019):
  - 8% decrease overall
  - 20% decrease among females (assigned at birth).
  - 19% decrease among Non-Hispanic, Black/African Americans.
  - 18% decrease among individuals ages 45 54
- Increases in Diagnosis Rates (2015 2019):
  - 2% increase among Hispanic/Latinx individuals
  - 1% increase among individuals ages 13 24
- Rates cannot be calculated by Transmission Risk Groups.