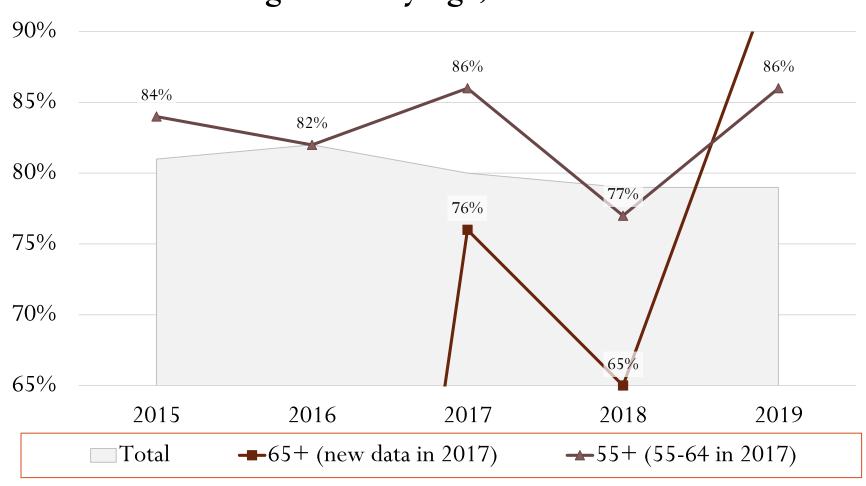

# **Diagnosis Rates Facts**

- Decreases in Diagnosis Rates (2015 2019):
  - 8% decrease overall
  - 20% decrease among females (assigned at birth).
  - 19% decrease among Non-Hispanic, Black/African Americans.
  - 18% decrease among individuals ages 45 54
- Increases in Diagnosis Rates (2015 2019):
  - 2% increase among Hispanic/Latinx individuals
  - 1% increase among individuals ages 13 24
- Rates cannot be calculated by Transmission Risk Groups.

# **Linkage Proportion Facts**

- Decreases in Linkage Proportions
  - 2% decrease in Linkage overall
  - 4% decrease among Females (at birth)
  - Greatest decreases seen among "Other" and "Multi-racial" race groups (6% decrease and 14% decrease respectively)
  - 6% decrease among individuals ages 45 54.
  - 10% decrease in same gender loving men who use injection drugs
- Increases in Linkage Proportions
  - 1% increase among same gender loving men
- Individuals ages 25 34 saw no changes between 2015 to 2019