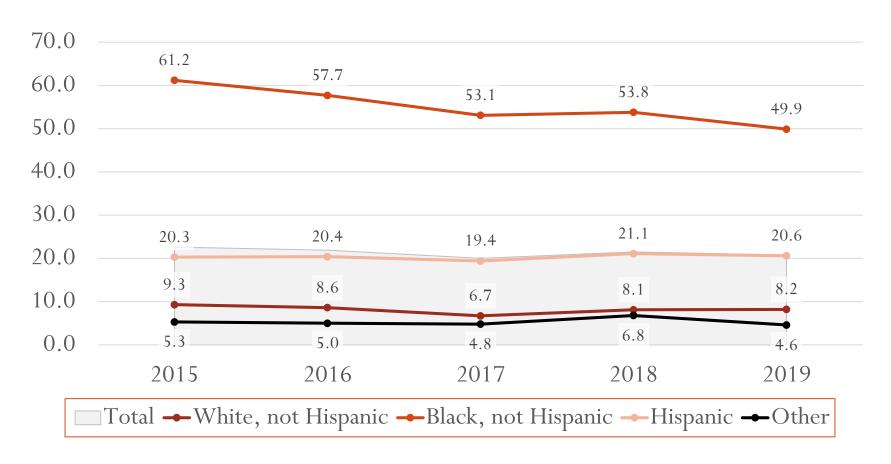

Diagnosis Rate\* Trend by Sex at Birth, Houston EMA

Diagnosis Rate\* Trend by Race/Ethnicity, Houston EMA

Diagnosis Rate\* Trend by Age, Houston EMA

\*Rates are per 100,000 people

Diagnosis Rate\* Trend by Age, Houston EMA

# **Diagnosis Rates Facts**

- Decreases in Diagnosis Rates (2015 2019):
  - 8% decrease overall
  - 20% decrease among females (assigned at birth).
  - 19% decrease among Non-Hispanic, Black/African Americans.
  - 18% decrease among individuals ages 45 54
- Increases in Diagnosis Rates (2015 2019):
  - 2% increase among Hispanic/Latinx individuals
  - 1% increase among individuals ages 13 24
- Rates cannot be calculated by Transmission Risk Groups.