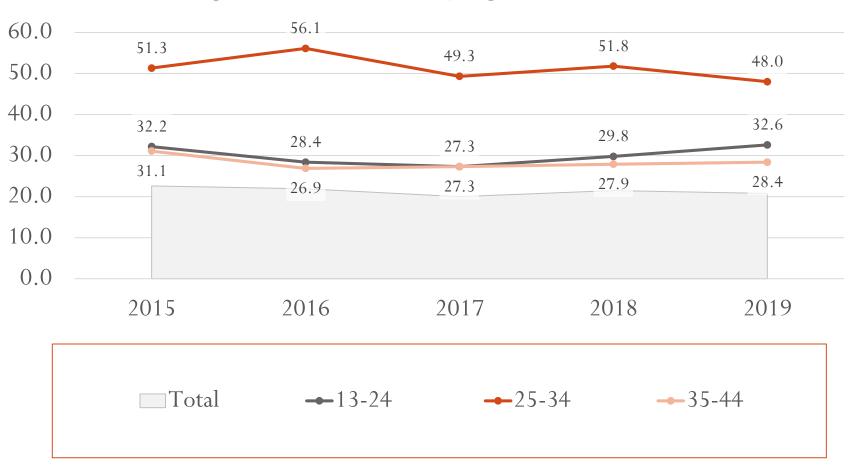

Diagnosis Rate\* Trend by Sex at Birth, Houston EMA

Diagnosis Rate\* Trend by Race/Ethnicity, Houston EMA

Diagnosis Rate\* Trend by Age, Houston EMA

\*Rates are per 100,000 people

Diagnosis Rate\* Trend by Age, Houston EMA

Diagnosis Rate\* Trend by Age, Houston EMA

# **Diagnosis Rates Facts**

- Decreases in Diagnosis Rates (2015 2019):
  - 8% decrease overall
  - 20% decrease among females (assigned at birth).
  - 19% decrease among Non-Hispanic, Black/African Americans.
  - 18% decrease among individuals ages 45 54
- Increases in Diagnosis Rates (2015 2019):
  - 2% increase among Hispanic/Latinx individuals
  - 1% increase among individuals ages 13 24
- Rates cannot be calculated by Transmission Risk Groups.