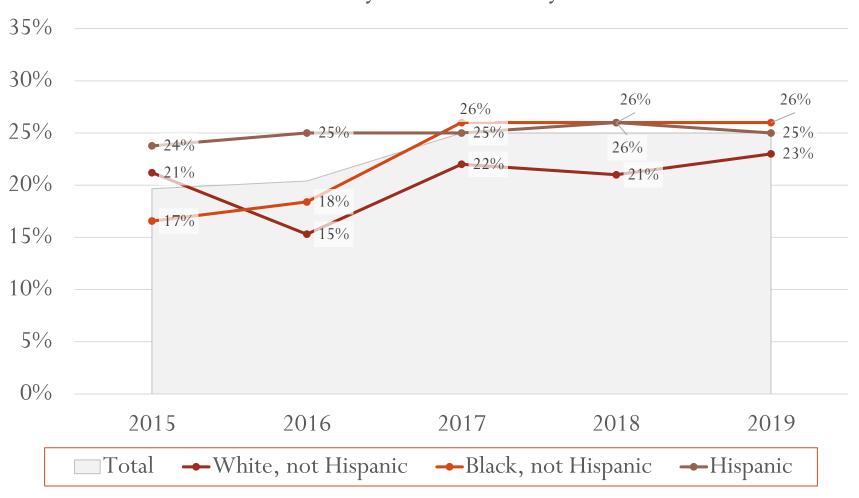

Diagnosis Rate\* Trend by Sex at Birth, Houston EMA

Diagnosis Rate\* Trend by Race/Ethnicity, Houston EMA

Diagnosis Rate\* Trend by Age, Houston EMA

\*Rates are per 100,000 people

Diagnosis Rate\* Trend by Age, Houston EMA

# **Diagnosis Rates Facts**

- Decreases in Diagnosis Rates (2015 2019):
  - 8% decrease overall
  - 20% decrease among females (assigned at birth).
  - 19% decrease among Non-Hispanic, Black/African Americans.
  - 18% decrease among individuals ages 45 54
- Increases in Diagnosis Rates (2015 2019):
  - 2% increase among Hispanic/Latinx individuals
  - 1% increase among individuals ages 13 24
- Rates cannot be calculated by Transmission Risk Groups.