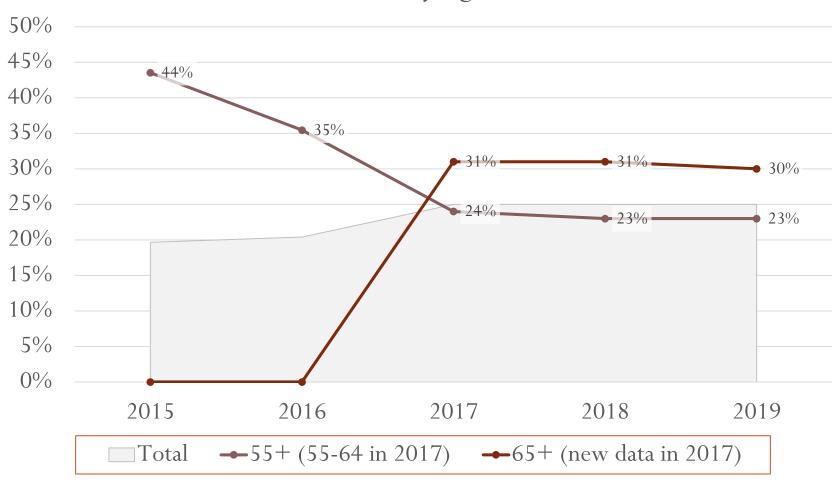

Diagnosis Rate\* Trend by Sex at Birth, Houston EMA

Diagnosis Rate\* Trend by Race/Ethnicity, Houston EMA

Diagnosis Rate\* Trend by Age, Houston EMA

\*Rates are per 100,000 people

Diagnosis Rate\* Trend by Age, Houston EMA

Diagnosis Rate\* Trend by Age, Houston EMA

# **Diagnosis Rates Facts**

- Decreases in Diagnosis Rates (2015 2019):
  - 8% decrease overall
  - 20% decrease among females (assigned at birth).
  - 19% decrease among Non-Hispanic, Black/African Americans.
  - 18% decrease among individuals ages 45 54
- Increases in Diagnosis Rates (2015 2019):
  - 2% increase among Hispanic/Latinx individuals
  - 1% increase among individuals ages 13 24
- Rates cannot be calculated by Transmission Risk Groups.