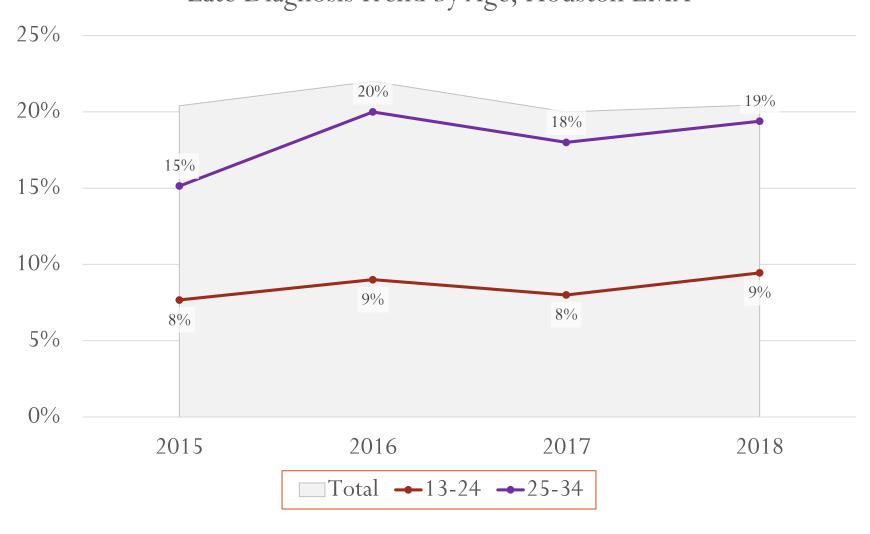

Late Diagnosis Trend by Sex at Birth, Houston EMA

Late Diagnosis Trend by Race/Ethnicity, Houston EMA

Late Diagnosis Trend by Race/Ethnicity, Houston EMA

Late Diagnosis Trend by Race/Ethnicity, Houston EMA

# **Late Diagnosis Proportion Facts**

- Data only includes years 2015 2018.
- Decreases in Late Diagnosis
  - 2% among Non-Hispanic, Black/African Americans
  - 11% among individuals ages 35 44
  - 2% among people who inject substances and heterosexual individuals
- Increases in Late Diagnosis
  - 1% increase among females (at birth)
  - 8% among Non-Hispanic, White
  - 4% among individuals ages 25 34
  - 15% among same gender loving men who inject substances