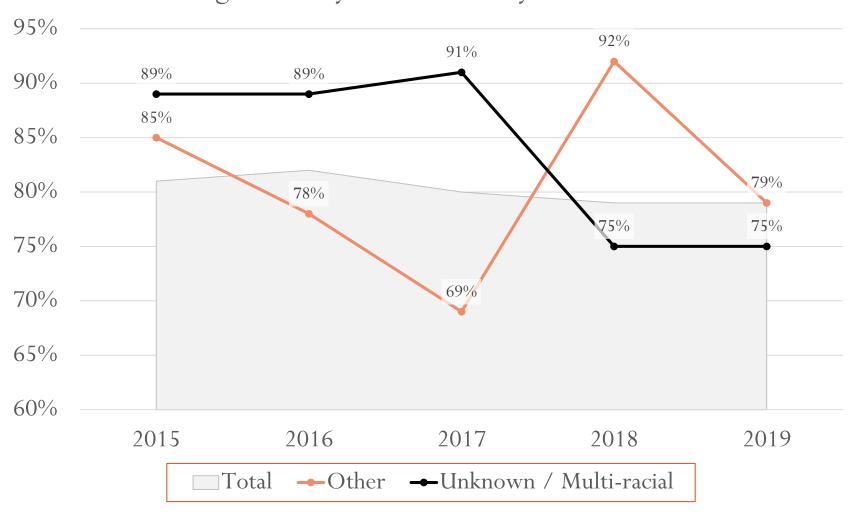

# **Diagnosis Rates Facts**

- Decreases in Diagnosis Rates (2015 2019):
  - 8% decrease overall
  - 20% decrease among females (assigned at birth).
  - 19% decrease among Non-Hispanic, Black/African Americans.
  - 18% decrease among individuals ages 45 54
- Increases in Diagnosis Rates (2015 2019):
  - 2% increase among Hispanic/Latinx individuals
  - 1% increase among individuals ages 13 24
- Rates cannot be calculated by Transmission Risk Groups.