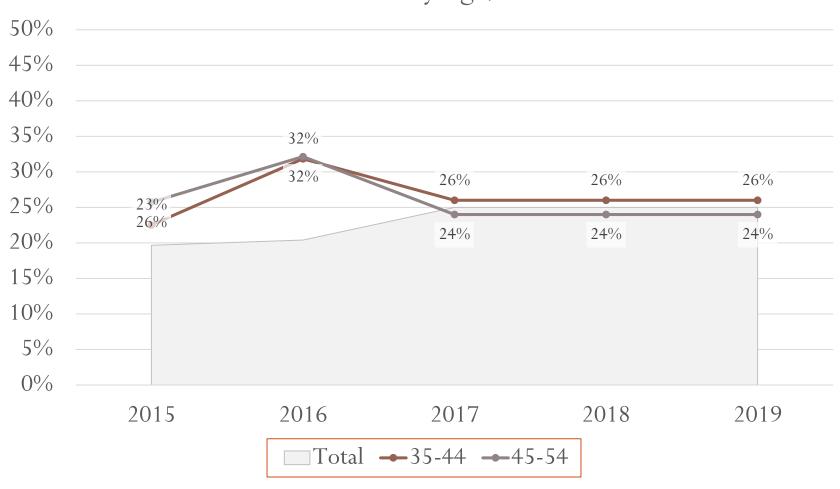

Diagnosis Rate\* Trend by Sex at Birth, Houston EMA

Diagnosis Rate\* Trend by Race/Ethnicity, Houston EMA

Diagnosis Rate\* Trend by Age, Houston EMA

\*Rates are per 100,000 people

Diagnosis Rate\* Trend by Age, Houston EMA

Diagnosis Rate\* Trend by Age, Houston EMA

# **Diagnosis Rates Facts**

- Decreases in Diagnosis Rates (2015 2019):
  - 8% decrease overall
  - 20% decrease among females (assigned at birth).
  - 19% decrease among Non-Hispanic, Black/African Americans.
  - 18% decrease among individuals ages 45 54
- Increases in Diagnosis Rates (2015 2019):
  - 2% increase among Hispanic/Latinx individuals
  - 1% increase among individuals ages 13 24
- Rates cannot be calculated by Transmission Risk Groups.