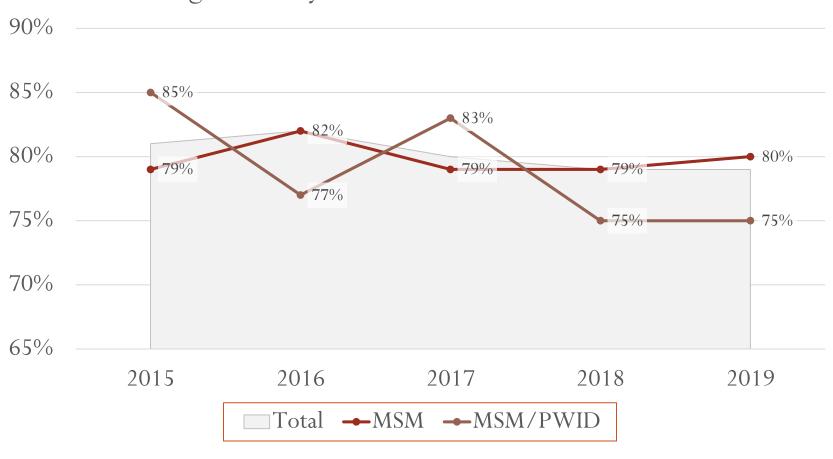

# **Linkage Proportion Facts**

- Decreases in Linkage Proportions
  - 2% decrease in Linkage overall
  - 4% decrease among Females (at birth)
  - Greatest decreases seen among "Other" and "Multi-racial" race groups (6% decrease and 14% decrease respectively)
  - 6% decrease among individuals ages 45 54.
  - 10% decrease in same gender loving men who use injection drugs
- Increases in Linkage Proportions
  - 1% increase among same gender loving men
- Individuals ages 25 34 saw no changes between 2015 to 2019

# **Late Diagnosis Proportion Facts**

- Data only includes years 2015 2018.
- Decreases in Late Diagnosis
  - 2% among Non-Hispanic, Black/African Americans
  - 11% among individuals ages 35 44
  - 2% among people who inject substances and heterosexual individuals
- Increases in Late Diagnosis
  - 1% increase among females (at birth)
  - 8% among Non-Hispanic, White
  - 4% among individuals ages 25 34
  - 15% among same gender loving men who inject substances