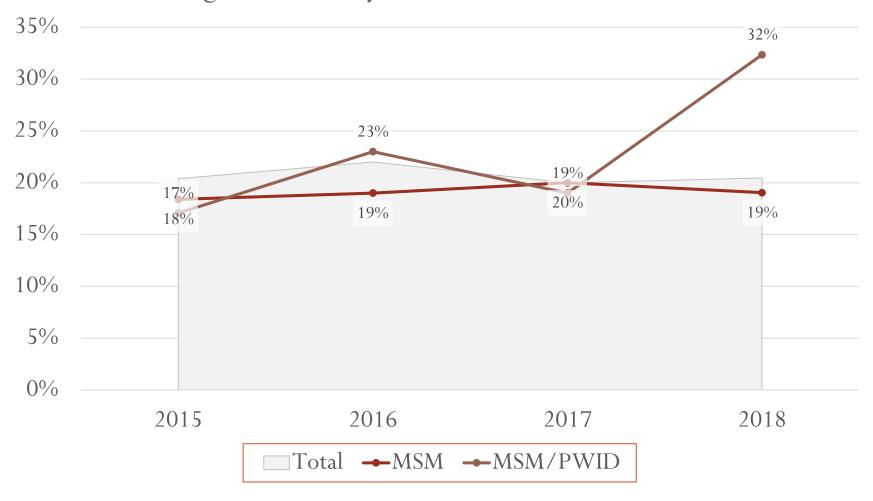

# **Linkage Proportion Facts**

- Decreases in Linkage Proportions
  - 2% decrease in Linkage overall
  - 4% decrease among Females (at birth)
  - Greatest decreases seen among "Other" and "Multi-racial" race groups (6% decrease and 14% decrease respectively)
  - 6% decrease among individuals ages 45 54.
  - 10% decrease in same gender loving men who use injection drugs
- Increases in Linkage Proportions
  - 1% increase among same gender loving men
- Individuals ages 25 34 saw no changes between 2015 to 2019