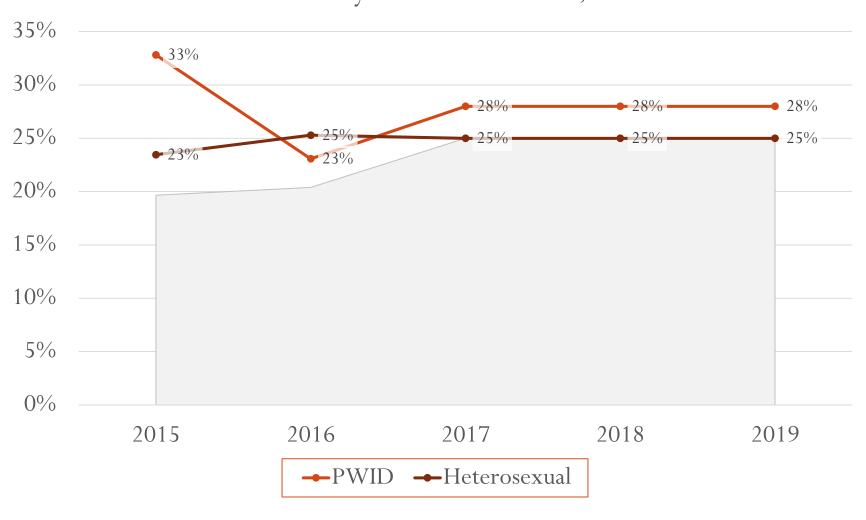

# **Linkage Proportion Facts**

- Decreases in Linkage Proportions
  - 2% decrease in Linkage overall
  - 4% decrease among Females (at birth)
  - Greatest decreases seen among "Other" and "Multi-racial" race groups (6% decrease and 14% decrease respectively)
  - 6% decrease among individuals ages 45 54.
  - 10% decrease in same gender loving men who use injection drugs
- Increases in Linkage Proportions
  - 1% increase among same gender loving men
- Individuals ages 25 34 saw no changes between 2015 to 2019