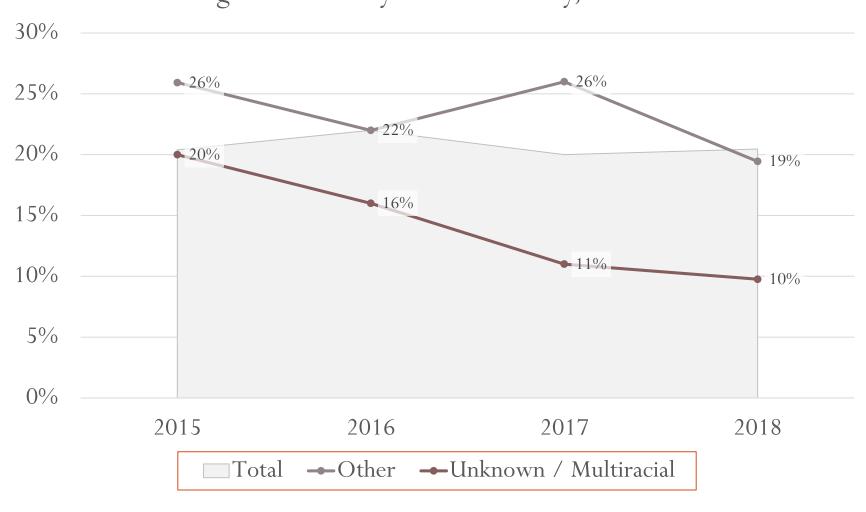

Late Diagnosis Trend by Sex at Birth, Houston EMA

Late Diagnosis Trend by Race/Ethnicity, Houston EMA

Late Diagnosis Trend by Race/Ethnicity, Houston EMA

Late Diagnosis Trend by Race/Ethnicity, Houston EMA

# **Late Diagnosis Proportion Facts**

- Data only includes years 2015 2018.
- Decreases in Late Diagnosis
  - 2% among Non-Hispanic, Black/African Americans
  - 11% among individuals ages 35 44
  - 2% among people who inject substances and heterosexual individuals
- Increases in Late Diagnosis
  - 1% increase among females (at birth)
  - 8% among Non-Hispanic, White
  - 4% among individuals ages 25 34
  - 15% among same gender loving men who inject substances