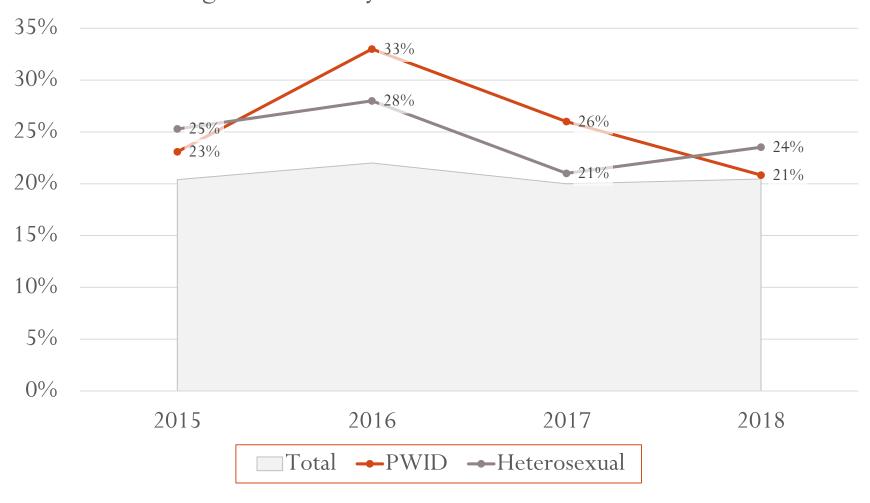

# **Linkage Proportion Facts**

- Decreases in Linkage Proportions
  - 2% decrease in Linkage overall
  - 4% decrease among Females (at birth)
  - Greatest decreases seen among "Other" and "Multi-racial" race groups (6% decrease and 14% decrease respectively)
  - 6% decrease among individuals ages 45 54.
  - 10% decrease in same gender loving men who use injection drugs
- Increases in Linkage Proportions
  - 1% increase among same gender loving men
- Individuals ages 25 34 saw no changes between 2015 to 2019