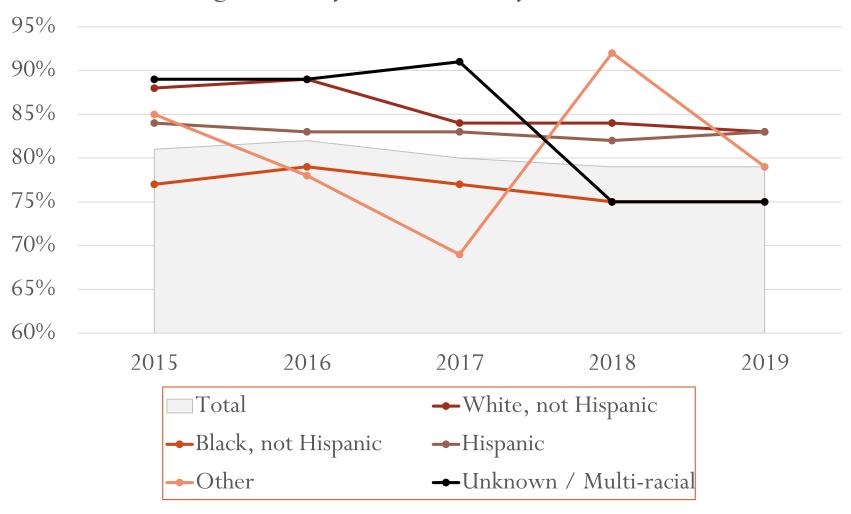

Diagnosis Rate\* Trend by Sex at Birth, Houston EMA

Diagnosis Rate\* Trend by Race/Ethnicity, Houston EMA

Diagnosis Rate\* Trend by Age, Houston EMA

\*Rates are per 100,000 people

Diagnosis Rate\* Trend by Age, Houston EMA

# **Diagnosis Rates Facts**

- Decreases in Diagnosis Rates (2015 2019):
  - 8% decrease overall
  - 20% decrease among females (assigned at birth).
  - 19% decrease among Non-Hispanic, Black/African Americans.
  - 18% decrease among individuals ages 45 54
- Increases in Diagnosis Rates (2015 2019):
  - 2% increase among Hispanic/Latinx individuals
  - 1% increase among individuals ages 13 24
- Rates cannot be calculated by Transmission Risk Groups.