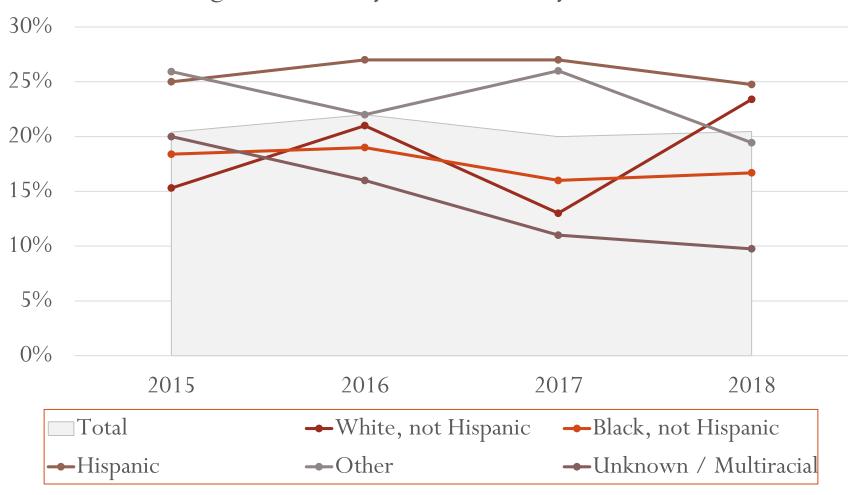

# **Late Diagnosis Proportion Facts**

- Data only includes years 2015 2018.
- Decreases in Late Diagnosis
  - 2% among Non-Hispanic, Black/African Americans
  - 11% among individuals ages 35 44
  - 2% among people who inject substances and heterosexual individuals
- Increases in Late Diagnosis
  - 1% increase among females (at birth)
  - 8% among Non-Hispanic, White
  - 4% among individuals ages 25 34
  - 15% among same gender loving men who inject substances