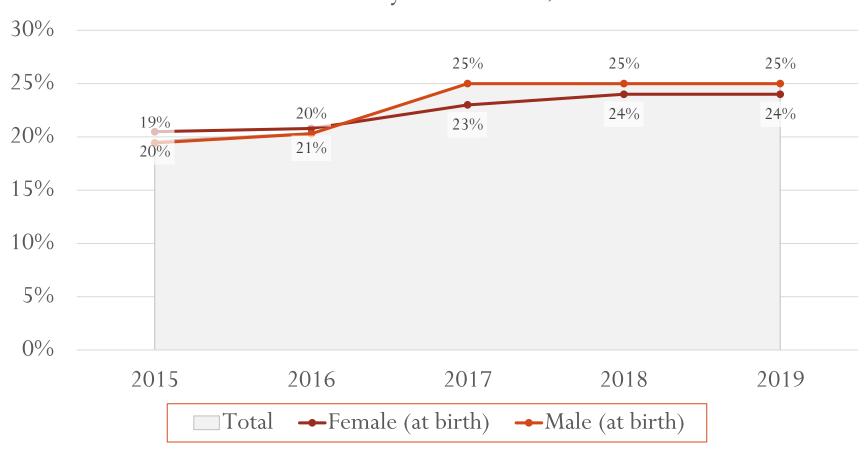

Diagnosis Rate\* Trend by Sex at Birth, Houston EMA

Diagnosis Rate\* Trend by Race/Ethnicity, Houston EMA

Diagnosis Rate\* Trend by Age, Houston EMA

\*Rates are per 100,000 people

Diagnosis Rate\* Trend by Age, Houston EMA

# **Diagnosis Rates Facts**

- Decreases in Diagnosis Rates (2015 2019):
  - 8% decrease overall
  - 20% decrease among females (assigned at birth).
  - 19% decrease among Non-Hispanic, Black/African Americans.
  - 18% decrease among individuals ages 45 54
- Increases in Diagnosis Rates (2015 2019):
  - 2% increase among Hispanic/Latinx individuals
  - 1% increase among individuals ages 13 24
- Rates cannot be calculated by Transmission Risk Groups.