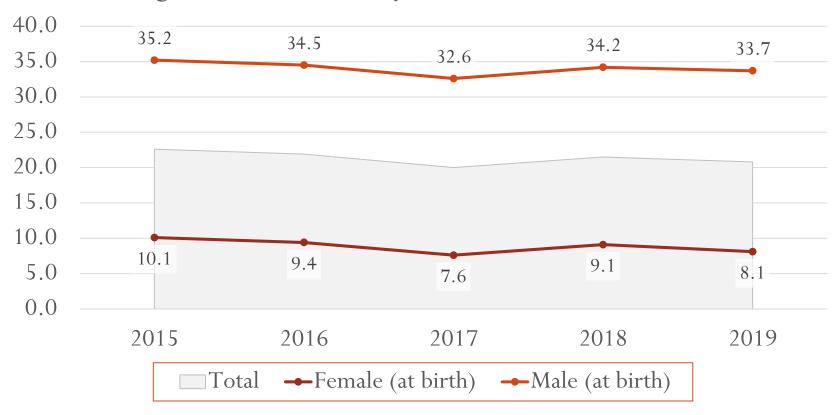

Diagnosis Rate\* Trend by Sex at Birth, Houston EMA

Diagnosis Rate\* Trend by Race/Ethnicity, Houston EMA

Diagnosis Rate\* Trend by Age, Houston EMA

\*Rates are per 100,000 people

Diagnosis Rate\* Trend by Age, Houston EMA

# **Diagnosis Rates Facts**

- Decreases in Diagnosis Rates (2015 2019):
  - 8% decrease overall
  - 20% decrease among females (assigned at birth).
  - 19% decrease among Non-Hispanic, Black/African Americans.
  - 18% decrease among individuals ages 45 54
- Increases in Diagnosis Rates (2015 2019):
  - 2% increase among Hispanic/Latinx individuals
  - 1% increase among individuals ages 13 24
- Rates cannot be calculated by Transmission Risk Groups.