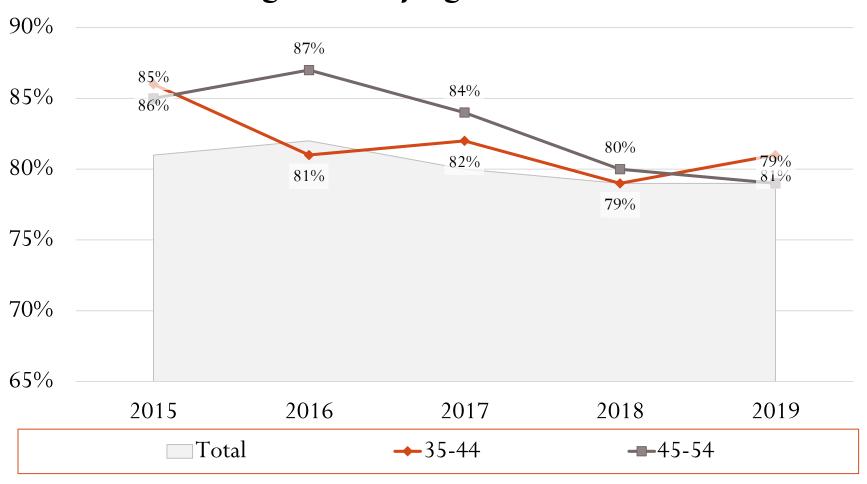

# **Diagnosis Rates Facts**

- Decreases in Diagnosis Rates (2015 2019):
  - 8% decrease overall
  - 20% decrease among females (assigned at birth).
  - 19% decrease among Non-Hispanic, Black/African Americans.
  - 18% decrease among individuals ages 45 54
- Increases in Diagnosis Rates (2015 2019):
  - 2% increase among Hispanic/Latinx individuals
  - 1% increase among individuals ages 13 24
- Rates cannot be calculated by Transmission Risk Groups.

# **Linkage Proportion Facts**

- Decreases in Linkage Proportions
  - 2% decrease in Linkage overall
  - 4% decrease among Females (at birth)
  - Greatest decreases seen among "Other" and "Multi-racial" race groups (6% decrease and 14% decrease respectively)
  - 6% decrease among individuals ages 45 54.
  - 10% decrease in same gender loving men who use injection drugs
- Increases in Linkage Proportions
  - 1% increase among same gender loving men
- Individuals ages 25 34 saw no changes between 2015 to 2019