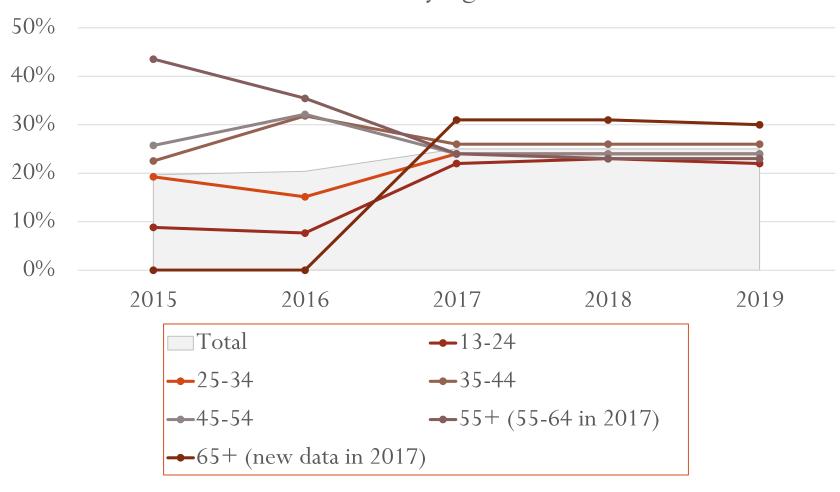

Diagnosis Rate\* Trend by Sex at Birth, Houston EMA

Diagnosis Rate\* Trend by Race/Ethnicity, Houston EMA

Diagnosis Rate\* Trend by Age, Houston EMA

\*Rates are per 100,000 people

Diagnosis Rate\* Trend by Age, Houston EMA

Diagnosis Rate\* Trend by Age, Houston EMA

# **Diagnosis Rates Facts**

- Decreases in Diagnosis Rates (2015 2019):
  - 8% decrease overall
  - 20% decrease among females (assigned at birth).
  - 19% decrease among Non-Hispanic, Black/African Americans.
  - 18% decrease among individuals ages 45 54
- Increases in Diagnosis Rates (2015 2019):
  - 2% increase among Hispanic/Latinx individuals
  - 1% increase among individuals ages 13 24
- Rates cannot be calculated by Transmission Risk Groups.