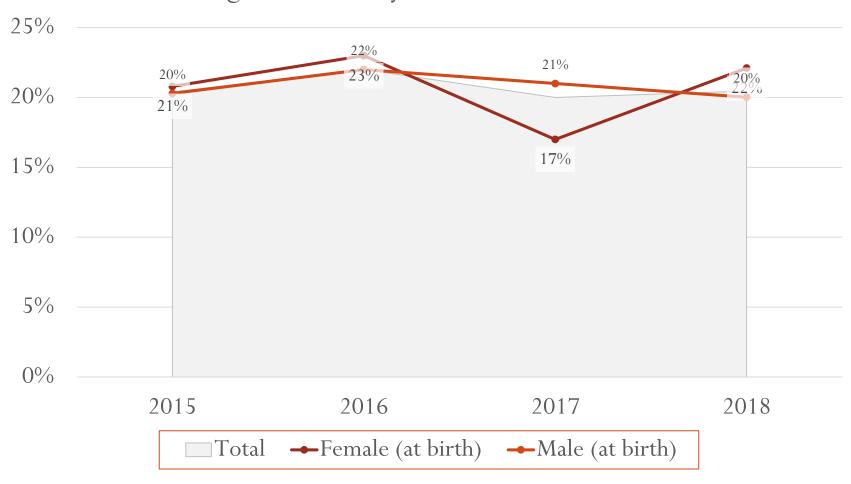

# **Diagnosis Rates Facts**

- Decreases in Diagnosis Rates (2015 2019):
  - 8% decrease overall
  - 20% decrease among females (assigned at birth).
  - 19% decrease among Non-Hispanic, Black/African Americans.
  - 18% decrease among individuals ages 45 54
- Increases in Diagnosis Rates (2015 2019):
  - 2% increase among Hispanic/Latinx individuals
  - 1% increase among individuals ages 13 24
- Rates cannot be calculated by Transmission Risk Groups.