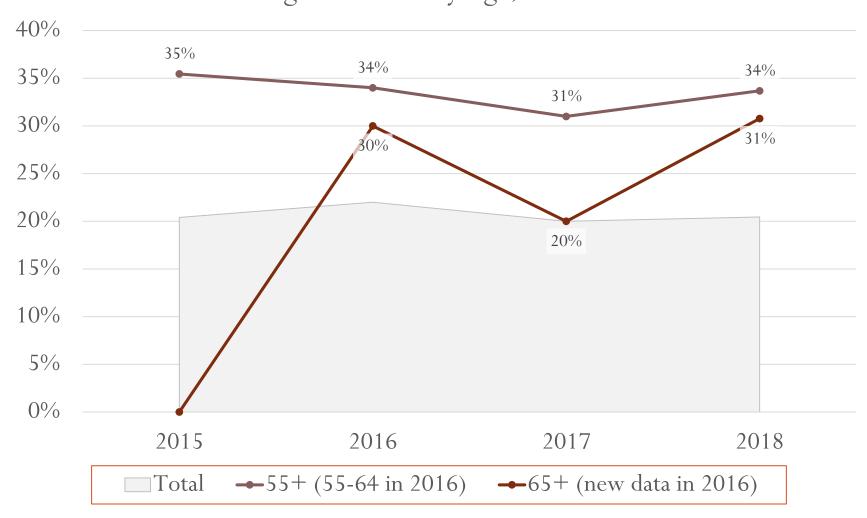

# **Diagnosis Rates Facts**

- Decreases in Diagnosis Rates (2015 2019):
  - 8% decrease overall
  - 20% decrease among females (assigned at birth).
  - 19% decrease among Non-Hispanic, Black/African Americans.
  - 18% decrease among individuals ages 45 54
- Increases in Diagnosis Rates (2015 2019):
  - 2% increase among Hispanic/Latinx individuals
  - 1% increase among individuals ages 13 24
- Rates cannot be calculated by Transmission Risk Groups.