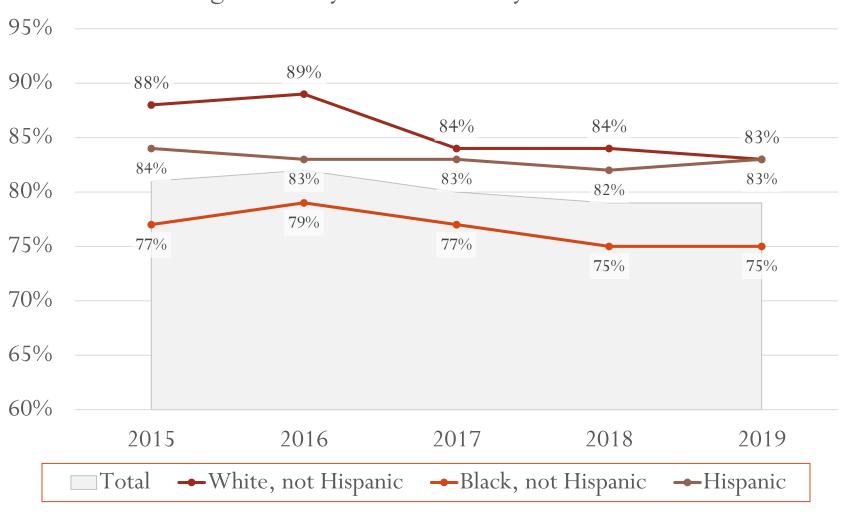

# **Diagnosis Rates Facts**

- Decreases in Diagnosis Rates (2015 2019):
  - 8% decrease overall
  - 20% decrease among females (assigned at birth).
  - 19% decrease among Non-Hispanic, Black/African Americans.
  - 18% decrease among individuals ages 45 54
- Increases in Diagnosis Rates (2015 2019):
  - 2% increase among Hispanic/Latinx individuals
  - 1% increase among individuals ages 13 24
- Rates cannot be calculated by Transmission Risk Groups.