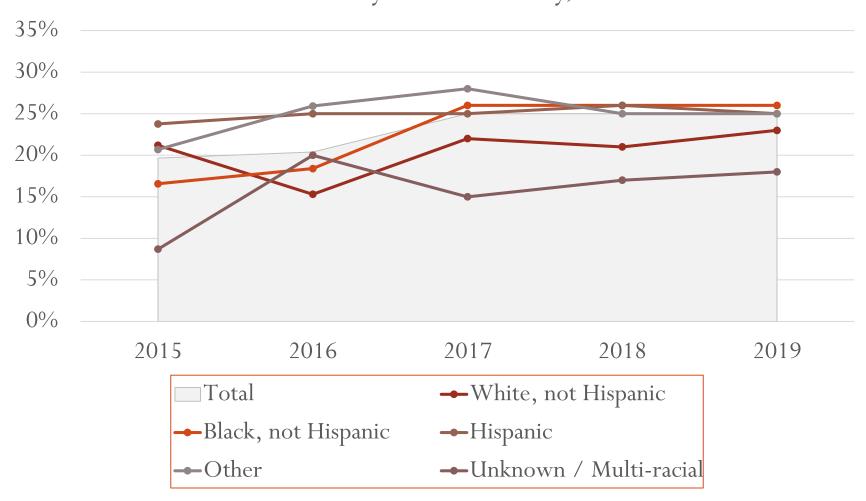

Diagnosis Rate\* Trend by Sex at Birth, Houston EMA

Diagnosis Rate\* Trend by Race/Ethnicity, Houston EMA

Diagnosis Rate\* Trend by Age, Houston EMA

\*Rates are per 100,000 people

Diagnosis Rate\* Trend by Age, Houston EMA

# **Diagnosis Rates Facts**

- Decreases in Diagnosis Rates (2015 2019):
  - 8% decrease overall
  - 20% decrease among females (assigned at birth).
  - 19% decrease among Non-Hispanic, Black/African Americans.
  - 18% decrease among individuals ages 45 54
- Increases in Diagnosis Rates (2015 2019):
  - 2% increase among Hispanic/Latinx individuals
  - 1% increase among individuals ages 13 24
- Rates cannot be calculated by Transmission Risk Groups.