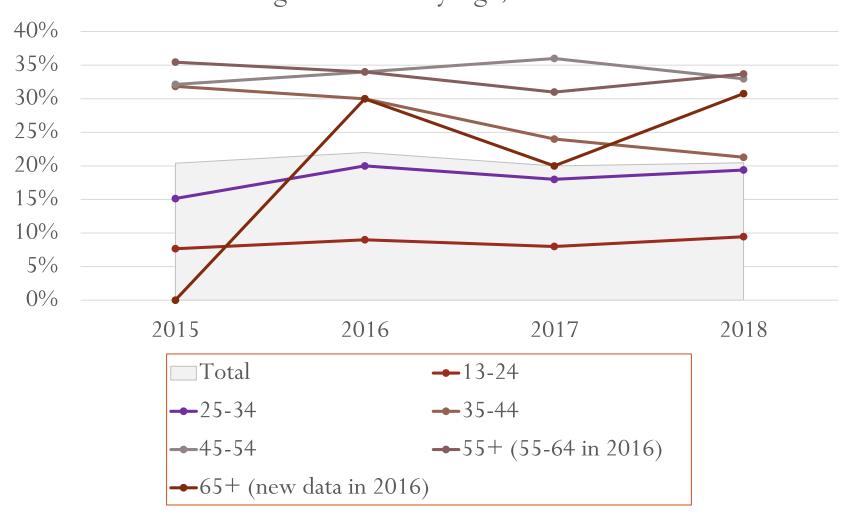

Late Diagnosis Trend by Sex at Birth, Houston EMA

Late Diagnosis Trend by Race/Ethnicity, Houston EMA

Late Diagnosis Trend by Race/Ethnicity, Houston EMA

Late Diagnosis Trend by Race/Ethnicity, Houston EMA

# **Late Diagnosis Proportion Facts**

- Data only includes years 2015 2018.
- Decreases in Late Diagnosis
  - 2% among Non-Hispanic, Black/African Americans
  - 11% among individuals ages 35 44
  - 2% among people who inject substances and heterosexual individuals
- Increases in Late Diagnosis
  - 1% increase among females (at birth)
  - 8% among Non-Hispanic, White
  - 4% among individuals ages 25 34
  - 15% among same gender loving men who inject substances