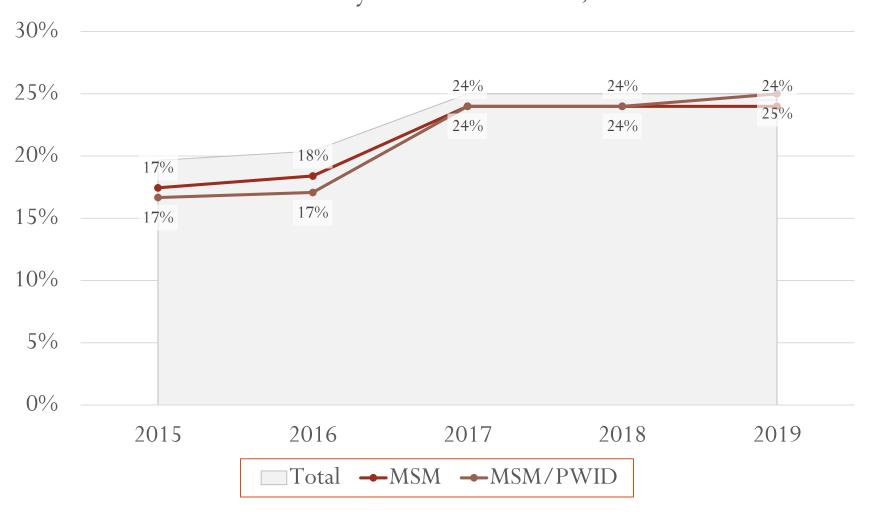

# **Linkage Proportion Facts**

- Decreases in Linkage Proportions
  - 2% decrease in Linkage overall
  - 4% decrease among Females (at birth)
  - Greatest decreases seen among "Other" and "Multi-racial" race groups (6% decrease and 14% decrease respectively)
  - 6% decrease among individuals ages 45 54.
  - 10% decrease in same gender loving men who use injection drugs
- Increases in Linkage Proportions
  - 1% increase among same gender loving men
- Individuals ages 25 34 saw no changes between 2015 to 2019