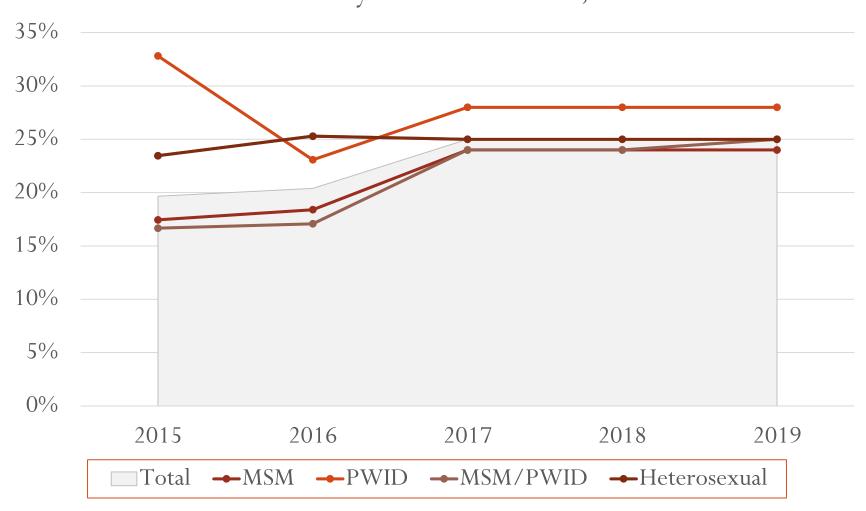

# **Linkage Proportion Facts**

- Decreases in Linkage Proportions
  - 2% decrease in Linkage overall
  - 4% decrease among Females (at birth)
  - Greatest decreases seen among "Other" and "Multi-racial" race groups (6% decrease and 14% decrease respectively)
  - 6% decrease among individuals ages 45 54.
  - 10% decrease in same gender loving men who use injection drugs
- Increases in Linkage Proportions
  - 1% increase among same gender loving men
- Individuals ages 25 34 saw no changes between 2015 to 2019