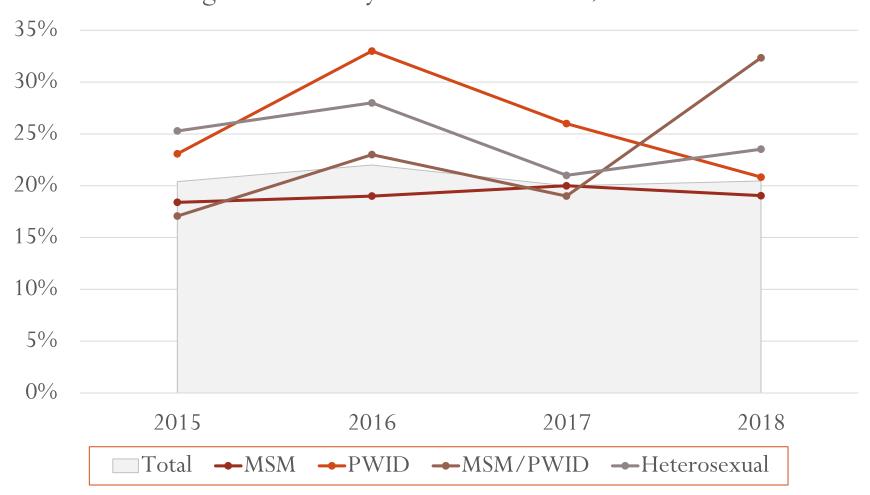

# **Linkage Proportion Facts**

- Decreases in Linkage Proportions
  - 2% decrease in Linkage overall
  - 4% decrease among Females (at birth)
  - Greatest decreases seen among "Other" and "Multi-racial" race groups (6% decrease and 14% decrease respectively)
  - 6% decrease among individuals ages 45 54.
  - 10% decrease in same gender loving men who use injection drugs
- Increases in Linkage Proportions
  - 1% increase among same gender loving men
- Individuals ages 25 34 saw no changes between 2015 to 2019