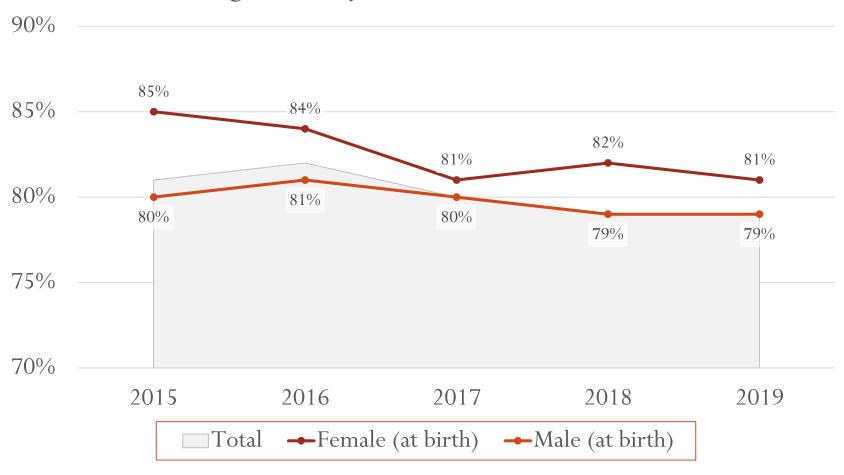

Diagnosis Rate\* Trend by Sex at Birth, Houston EMA

Diagnosis Rate\* Trend by Race/Ethnicity, Houston EMA

Diagnosis Rate\* Trend by Age, Houston EMA

\*Rates are per 100,000 people

Diagnosis Rate\* Trend by Age, Houston EMA

# **Diagnosis Rates Facts**

- Decreases in Diagnosis Rates (2015 2019):
  - 8% decrease overall
  - 20% decrease among females (assigned at birth).
  - 19% decrease among Non-Hispanic, Black/African Americans.
  - 18% decrease among individuals ages 45 54
- Increases in Diagnosis Rates (2015 2019):
  - 2% increase among Hispanic/Latinx individuals
  - 1% increase among individuals ages 13 24
- Rates cannot be calculated by Transmission Risk Groups.