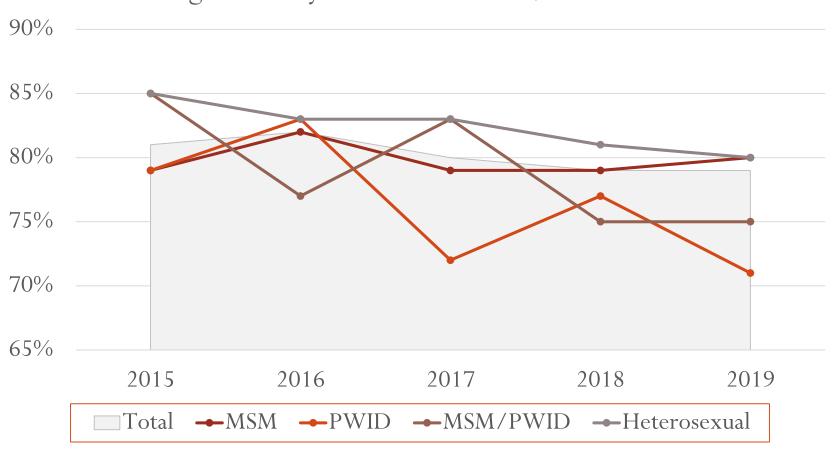

# **Linkage Proportion Facts**

- Decreases in Linkage Proportions
  - 2% decrease in Linkage overall
  - 4% decrease among Females (at birth)
  - Greatest decreases seen among "Other" and "Multi-racial" race groups (6% decrease and 14% decrease respectively)
  - 6% decrease among individuals ages 45 54.
  - 10% decrease in same gender loving men who use injection drugs
- Increases in Linkage Proportions
  - 1% increase among same gender loving men
- Individuals ages 25 34 saw no changes between 2015 to 2019

# **Late Diagnosis Proportion Facts**

- Data only includes years 2015 2018.
- Decreases in Late Diagnosis
  - 2% among Non-Hispanic, Black/African Americans
  - 11% among individuals ages 35 44
  - 2% among people who inject substances and heterosexual individuals
- Increases in Late Diagnosis
  - 1% increase among females (at birth)
  - 8% among Non-Hispanic, White
  - 4% among individuals ages 25 34
  - 15% among same gender loving men who inject substances