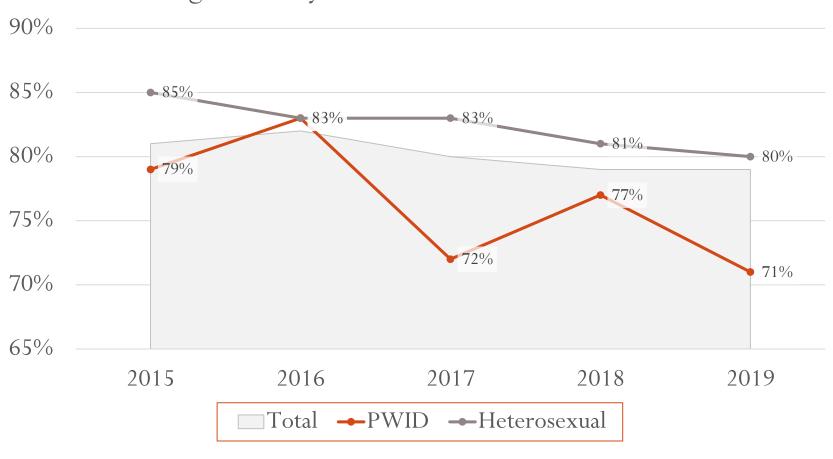

# **Linkage Proportion Facts**

- Decreases in Linkage Proportions
  - 2% decrease in Linkage overall
  - 4% decrease among Females (at birth)
  - Greatest decreases seen among "Other" and "Multi-racial" race groups (6% decrease and 14% decrease respectively)
  - 6% decrease among individuals ages 45 54.
  - 10% decrease in same gender loving men who use injection drugs
- Increases in Linkage Proportions
  - 1% increase among same gender loving men
- Individuals ages 25 34 saw no changes between 2015 to 2019